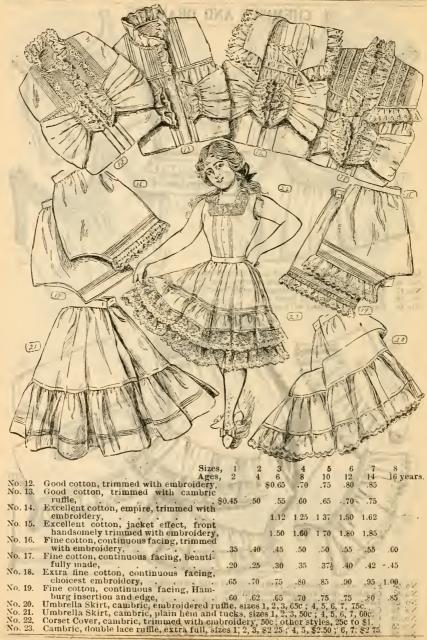

cular waist is made of a sheer lawn, tucked across the yoke, double-pointed back yoke as shown; popular colors. Price, \$2.

On all thin, sheer waists are detachable white collars and cuffs. On heavier goods, where the materials will warrant being laundered, the collars and cuffs to match are also detachable.



Read about our Mail Order Prizes on the inside of last cover.





Fine cotton, umbreila ruffle trimmed with embroidery, 50c. Cambric, deep embroidered ruffle, 75c.
Lawn umbrella ruffle trimmed with Valenciennes lace, \$1.
Cambric, umbrella ruffle trimmed with choice embroidery, \$1.
Cotton, fine embroidered ruffle, 50c. No. 50. No. 51. No. 52.

No. 53. No. 54. No. 55.

Cotton, trimmed with neat patterns of embroidery, 38c. Good durable cotton, deep hem, cluster tucks above, 25c.



Read about our Mail Order Prizes on the inside of last cover.



No. 1. Walking Skirt, fine cotton, deep embroidered, umbrella shape ruffle, extra

width, \$3 No. 2. Walking Skirt, good cotton, umbrella shape cambric ruffle, edged with embroidery,

No. 3. Walking Skirt, fine cotton, umbrella ruffle, elaborately trimmed with embroidery, extra width, \$4.50.

No. 4.

Under-skirt, lonsdale, umbrella ruffle, trimmed with Florentine lace, \$1.50.-Walking Skirt, lonsdale, wide umbrella ruffle, trimmed with embroidery, \$2.50. No. 5.

Walking Skirt, cambric, umbrella ruffle, trimmed with point de Paris lace, \$1.50. No. 6.

No. 7.

Under-skirt, umbrella ruffle, trimmed with embroidery, 50c.
Walking Skirt, good cotton, deep embroidered ruffle, \$1.
Walking Skirt, deep umbrella ruffle, elaboratel