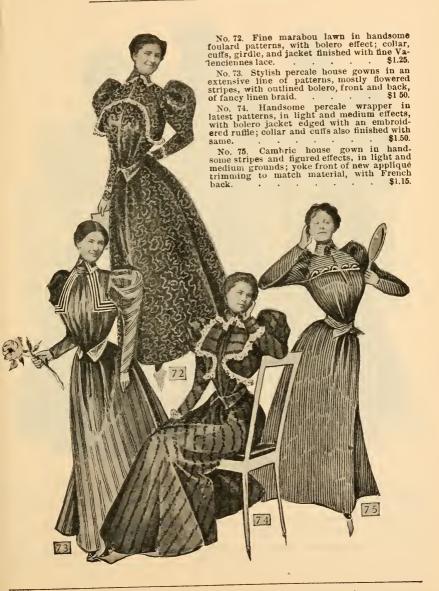

No. 157. Child's reefer, made in all shades; Empire back with box front; sailor collar, trimmed with narrow gimp. Sizes, 4 to 14 years. Price, all sizes, \$3.

No. 206. Child's reefer, collar and cuffs trimmed with two rows braid; colors blue because.

No. 206. Child's reefer, collar and cuffs trimmed with two rows braid; colors, blue, brown, green, and red. Sizes, 4 to 14 years. Price, No. 220. Child's reefer, large cape collar trimmed with three rows braid on collar and cuffs; comes in all shades. Sizes, 4 to 14 years. Price, No. 232. Child's combination Empire reefer, made of all-wool mixtures; collar, cuffs, yoke, and epaulets of plain cloth to match, also neatly trimmed with three rows braid; bishop sleeve. Sizes, 4 to 14 years. Price,

# CHILDREN'S SHIRT WAISTS AND GUIMPES.

No. 1. Percale shirt waist, full front and pointed yoke back, new sleeve, laundered collar and cuffs; assortment of colors Sizes, 8, 10, 12, 14, 16, and 18 years. Price, 50c.

No. 2. Percale shirt waist, full front and pointed yoke, new sleeve, laundered collar and cuffs, detachable collar; assortment of colors. Sizes, 8, 10, 12, 14, 16, and 18 years. Price, 75c.

No. 3. Fine quality of percale shirt waist, full front and pointed yoke back, new sleeve, laundered collar and cuffs, detachable collar; assortment of colors. Sizes, 8, 10, 12, 14, 16, and 18