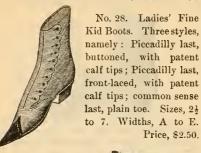

dyear welts. Sizes, 2½ to 7. Widths, AA to D. Price, \$3.



No. 23. Ladies' Vici Kid Buttoned and Front-laced Boots, slipper foxed, with tips of the same, made on the English Wankenphast last, low heels. Easy and comfortable. Sizes, 2½ to 8. Widths, AA to E. Price, \$3.



No. 24. Ladies' Tan Vici Kid Front-laced Boots, best Goodyear welt process, made on the new "Cornell" and narrow "Cornell" last, with military heels. Sizes, 2½, to 7. Widths, AA to D. Price, \$3.



No. 25. Ladies' Fine Vici Kid Frontlaced and Buttoned Boots, with patent calf tips, on Piccadilly last, Goodyear wells. Sizes, 2½ to 7. Widths, AA to D. Price, \$3.



No. 27. Ladies' Tan Kid Front-laced Boots, new London last. Sizes, 2½ to 7. Widths, A to D. Price, \$2.50.

# LADIES' BOOTS, SHOES, AND SLIPPERS.—Continued.





No. 29. Ladies' Tan Kid Front-laced Boots, on the new London last. Sizes, 2\frac{1}{2} to 7. Widths, B to E. Price, \$2.



Ladies' Avon Shoe, \$1.98.

No. 30. Made of the best materials, fine Vici kid, with

the California stay in both back and front seams. Six styles of lasts. Piccadilly toe, laced and buttoned; opera toe, buttoned; new common sense toe, laced and buttoned,—all with the patent tips; also common sense toe, plain. Actually equal to any shoe sold for \$2.50 or 3.



No. 31. Ladies' Bright Dongola Button Boots, made on opera and common sense lasts. Sizes, 3 to 8. Widths, C, D, E.

Glove Calf Congress and Laced Boots, band turned, for old ladies' wear. Sizes, 3 to 8. Widths, C, D, E. Prices, \$1.50 and 1.75.

Serge Congress Boots, hand turned, for old ladies' wear. Sizes,