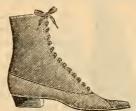

\$3.

# LADIES' BOOTS, SHOES, AND SLIPPERS .- Continued.



No. 21. Ladies' Fine Vici Kid Buttoned Boots, on the new "Cornell" last, Goodyear welt, with patent calf tips, medium heels. Sizes, 2½ to 7. Widths, AA to D. Price, \$3.

Note.—Our grade of \$3 Goodyear welt boots is the most complete in this country. They are the

equal in style and fit of any "high grade" shoes sold anywhere at \$4 and 5.00.



No. 22. Ladies' Fine Vici Kid Buttoned and Front-laced Boots, with fine serge cloth toppings and patent calf tips, Goodyear welts. Sizes, 2½ to 7. Widths, AA to D. Price, \$3.



No. 23. Ladies' Vici Kid Buttoned and Front-laced Boots, slipper foxed, with tips of the same, made on the English Wankenphast last, low heels. Easy and comfortable. Sizes, 2½ to 8. Widths, AA to E. Price, \$3.



No. 24. Ladies' Tan Vici Kid Front-laced Boots, best Goodyear welt process, made on the new "Cornell" and narrow "Cornell" last, with military heels. Sizes, 2½, to 7. Widths, AA to D. Price, \$3.



No. 25. Ladies' Fine Vici Kid Frontlaced and Buttoned Boots, with patent calf tips, on Piccadilly last, Goodyear wells. Sizes, 2½ to 7. Widths, AA to D. Price, \$3.



No. 27. Ladies' Tan Kid Front-laced Boots, new London last. Sizes, 2½ to 7. Widths, A to D. Price, \$2.50.

# LADIES' BOOTS, SHOES, AND SLIPPERS.—Continued.





No. 29. Ladies' Tan Kid Front-laced Boots, on the new London last. Sizes, 2\frac{1}{2} to 7. Widths, B to E. Price, \$2.



Ladies' Avon Shoe, \$1.98.

No. 30. Made of the best materials, fine Vici kid, with

the California stay in both back and front seams. Six styles