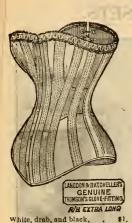

the material. Price, \$1.50. Summer Net, \$1, \$1 to 86 \$4.25. We are authorized to replace this corset with a new one if the hips should break within three months' wear.



Made of Alexandria cloth, sateen strips, three side steels, re-enforced top and bottom of each side steel, boned bust, and imported slik edging. White, deab, and black. Price, 75c.



Made of sateen, heavily boned and steeled, re-enforced top and bottom, handsomely embroidered, shape perfect. White and drab.



Made of fine sateen, double side steels, heavily boned, re-enforced at top and bottom, very popular. White, drab, and black. Price, \$1.



Made of imported English netting, cadet shape, re-enforced top and bottom of bones and steels, preventing them from entting through. Price, \$1.

### CORSETS.- Continued.





No. 239. White and drab coutil, also black sateen, long waist, double side steels. Price, 75c



Thomson's Glove-fitting Nursing Corset, very popular. White and drab, \$1; extra sizes, \$1 to 36, \$1.25.



No.319. Made of imported net, medium and long waist, double zone, very strong and durable, exceedingly popular, . \$1



Full form. Long below the waist in front. For ladies desiring an abdominal support. White or drab, \$1.75; fast black, \$2.25.



Two lengths, medium and long waist. For those deficient in bust fulness and for full figures desiring bust support. White or drab, \$1.25; fast black, \$1,50.



No. 101. Coutil, sateen strips, heavily boned, long waist. \$1.



No. 266. Dr. Warner's Coraline Corset. White and drab. 18 to 30 inches, \$1; 31 to 36, \$1.25.



Ladies', Lo