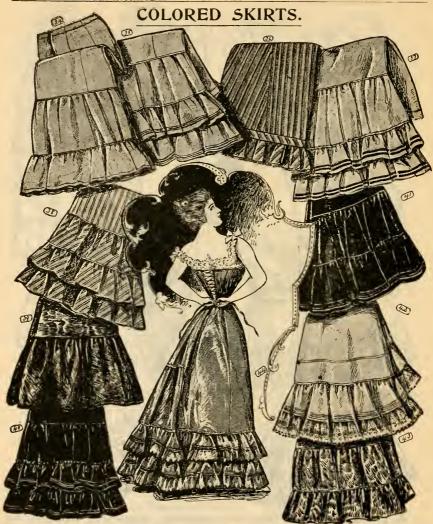

mbrella shape cambric ruffle, edged with embroidery,

No. 3. Walking Skirt, fine cotton, umbrella ruffle, elaborately trimmed with embroidery, extra width, \$4.50.

No. 4.

Under-skirt, lonsdale, umbrella ruffle, trimmed with Florentine lace, \$1.50.-Walking Skirt, lonsdale, wide umbrella ruffle, trimmed with embroidery, \$2.50. No. 5.

Walking Skirt, cambric, umbrella ruffle, trimmed with point de Paris lace, \$1.50. No. 6.

No. 7.

Under-skirt, umbrella ruffle, trimmed with embroidery, 50c.
Walking Skirt, good cotton, deep embroidered ruffle, \$1.
Walking Skirt, deep umbrella ruffle, elaborately trimmed with point de Paris lace, No. 9. \$3.50.

Walking Skirt, deep umbrella ruffle, trimmed with embroidery, \$5. Corset Cover, nainsook, chemise cut, trimmed with dainty embroidery, \$1.25.



- Umbrella, linen, \$2; linen-color novelty cloth, \$1.46; black satteen, 85c; gingham, 85c. Umbrella, linen grass cloth, double corded ruffle, \$1.50; black satteen, \$1.35, 2. No. 34.

- No. 35. No. 36. No. 37. Umbrella, linen grass cloth, double corded rume, \$1.50; black satteen, \$1.35, 2.
  Wash poplin, \$2c; gingham, plain color, 50c.
  Umbrella, plain and striped chambray, double ruffles trimmed with braid, \$1.25; striped poplin, \$1.50.
  Umbrella, double ruffle, striped linen effect, \$1.50; striped gingham, \$1.
  Best quality moreen, Spanish flounce, \$2.25.
  Fast black umbrella, double corded ruffle, \$1.50, 2, 2.50.

- No. 38. No. 39. No. 40. No. 41. Umbrella corded ruffle, fast black satteen, \$1, 1.25, 1.75; linen grass cloth, \$1.25;
- No. 42.
- chambray, \$1.
  Umbrel