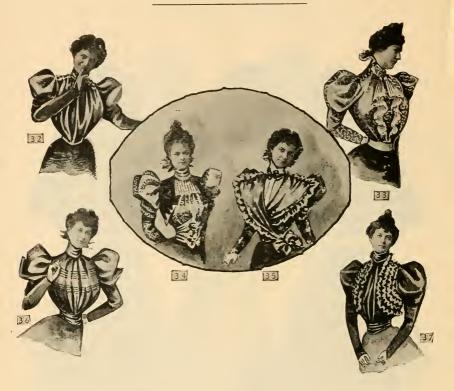

### LADIES' WAISTS.

- No. 34. Waist made of printed China, two plaits each side of back, full front with ten fine tucks five inches down from neck, three-point velvet bolero lined with China, plain sleeve with short puff, soft plaited bodice belt, bow in back; sleeve has four folds at muscle and point hand.

- No. 37. Made of black Japanese silks, with shirred jackets of same material, lined and boned.

### LADIES' WAISTS.

No. 38. A striped taffeta silk shirt waist, plaited back and fly front, in black and white stripes only.

No. 39. Long waist of black figured India, one plait each side of back, front has two rows of fine shirring at neck, round bolero edged with one-inch knife plaiting. Choker and soft choker with bow and two loops. Choker has square turn-over tabs at top each side. Leg-of-mutton sleeve.

- No. 40. Plain waist, full front, plaited collar and belt, made in a large variety of patterns, in striped Japanese wash silks, lined and boned.
- No. 42. Shirt waist made of changeable taffeta, two-point yoke back, two plaits each side, full front with four clusters of fine tucks from neck to bust, shirt sleeves and cuff buttons. \$5.50.