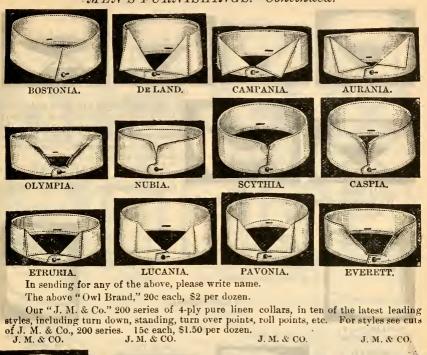

for special shapes and extra large sizes.

Chamois Vests. Sizes, 32 to 44, from \$2 to 4 each.

Chamois and Felt Chest Protectors. All sizes, from 75c to \$1.50.

Abdominal Bands. All-wool Bands, in white and gray, medium and heavy, 75c to \$2 each.

All-silk Bands, sizes 28 to 44, \$1.50 each.

Gentlemen's In natural and polished woods. Oak, Crab, Congo, Partridge, Walking Sticks. Madagascar, German, Weichsel, Penang Rattan, Wangee, Bamboo, Scotch Furze, and Ebony, from 50c to \$10.

### Collars and Cuffs.

Men's All Collars and Cuffs sold by us are warranted "Pure Linen." Linen Collars. Our Great "Owl Brand" of 4-ply pure linen collars in the following late and desirable styles, 20c each, \$2 per dozen.



GEORGIA.



COLUMBIA.



BOTHNIA.



VIRGINIA



GARCIA.



SERVIA.



MONOGRAM.







The celebrated "Barker Brand" of 4-ply pure linen on both sides. Cuffs, \$4 per dozen.
The celebrated "Barker Brand" of 4-ply pure linen on both sides. This brand of
collars we take pleasure in recommending to our customers, because of the superior material used and the workmanship and general finish. We have them in twenty-five styles,
at 20c each, \$2 per dozen. For styles see cuts of "Barker" collars in this book.



ROYAL A.



ROYAL B.

Men's Linen Cuffs.

or \$2.75 per dozen.



ROYAL C.

Our celebrated "Violet

Brand" of 4-ply Pure Linen

Cuffs. Sizes, 91 to 111 inches. 25c per pair

Violet Brand.



ROYAL D.



ROYAL E.



ROYAL F.

Our own "Royal Brand" of 4-ply Solid Linen Collars. Made from carefully selected linens, manufactured in the best manner, in six of the best and