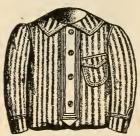

Colored Percale Blouses. Sizes, 3 to 8 years. Prices, 39, 50c, and \$1.

Boys' Laundered Waists with shirt collar same as cut. Sizes, 9 to 14 years. Best quality percale, in white or colored, at \$1. Same style unlaundered, 50c.

Unlaundered Percale Waists, Sizes, 4 to 12 years. Colored, 25 and 50c; white, 50c. Same style laundered, 75c, \$1, and 1.50.

White Hamburg-trimmed Blouses, 8 to 8 years. Prices, 50, 75c, \$1, 1.50, and 2.