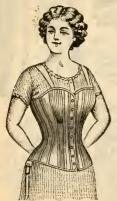

No. 107. Misses' bathing suits, all-wool blue flannel, trimmed with white braid. Sizes, 4 to 18 years. Price,

\$\frac{250}{1288}\$.

"H. & W." WAIST.
Made of drab or white contil.
Price,50c. Also In plain white, 25c.