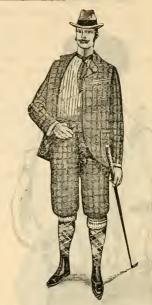

# YOUNG MEN'S CLOTHING.

No. 27. A very large assortment of patterns will be found in the "Avon" suit for the spring of 1897. All the new patterns and colorings, also plain blue and black cheviots. Sizes, 15 to 19 years. These suits are guaranteed strictly all-wool; and style, fit, and finish cannot be excelled. \$7.50. Better grades in imported Scotch mixtures. Price, . . . . . . . . . \$13.50.

No. 28. Young men's box coat, made from the very latest covert cloth in a new shade. An up-to-date coat throughout. Sizes, 15 to 19 years. Price, . \$10. Better grades, \$15 to 20. Boys' all-wool long trousers. Prices, . . . . . . . . . . . . \$1.50, 2 to 5.