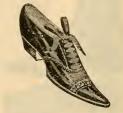

, \$1.98.

No. 30. Made of the best materials, fine Vici kid, with

the California stay in both back and front seams. Six styles of lasts. Piccadilly toe, laced and buttoned; opera toe, buttoned; new common sense toe, laced and buttoned,—all with the patent tips; also common sense toe, plain. Actually equal to any shoe sold for \$2.50 or 3.



No. 31. Ladies' Bright Dongola Button Boots, made on opera and common sense lasts. Sizes, 3 to 8. Widths, C, D, E.

Glove Calf Congress and Laced Boots, band turned, for old ladies' wear. Sizes, 3 to 8. Widths, C, D, E. Prices, \$1.50 and 1.75.

Serge Congress Boots, hand turned, for old ladies' wear. Sizes, 3 to 8. Widths, C, D, E. Prices, 75c, \$1, 1.25, and 2.



No. 32. Imported Rope Soled Bathing shoes for men, women, and children. 25c a pair.



No. 33. Ladies' Finest Patent Calf Oxford Ties. Ladies' Finest Vici Kid Oxford Ties. Ladies' Finest Tan Kid Oxford Ties. All on the "University" last and gennine hand welt. (See note of No. 6 in parenthesis.) Sizes, 2\frac{1}{2} to 7. Widths, AA to D. Prices, patent calf, \$4.50; black and tan kid, \$4.

# LADIES' BOOTS, SHOES, AND SLIPPERS.- Continued.



No. 34. Ladies' Fine Vici Kid Oxford Ties, genuine hand sewed and turned, made by E. C. Burt & Co., of New York. Sizes,  $2\frac{1}{2}$  to 7. Widths, AA to E. Price, \$3.50.



No. 35. Ladies' Fine Vici Kid Oxford Ties, hand sewed and turned, patent calf tips, new Oriental last. Sizes, 2½ to 7. Widths, AA to D. Price, \$3.50.



No. 36. Ladies' Patent Calf Oxford Ties, genuine hand welt, made on the narrow "Cornell" last, with kid top