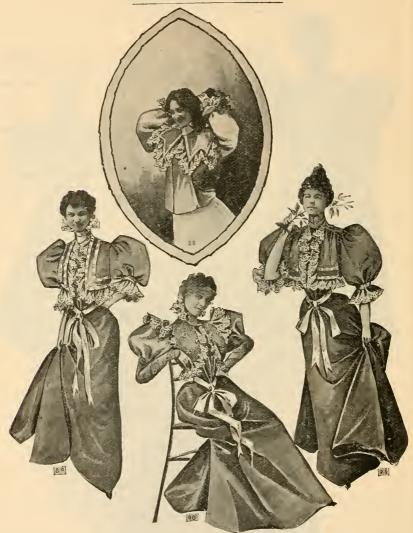

### LADIES' GOWNS.

No. 88. Ladies' sllk matinée, with fancy cape, trimmed with Orlental lace and insertion, also handsome fall of lace finishing sleeves; ribbon belt and full plaited back, Price, \$7.50.

No. 89. Fine Japanese silk gown with bolero jacket, front and back, composed of ribbon and insertion, finished with an edge of lace; fancy stock collar; in light blue, pink, black, and white.

No. 90. All-wool cashmere gown with bolero jacket of lace, finished with fancy edge of lace; handsome collar of ribbon and lace; bishop sleeve with cuff to match collar; in all latest shades.

No. 91. China silk negligee, Watteau back, bolero jacket front, trimmed with two rows cream insertion and fall of lace; stock collar to match; colors in all popular shades. Price, \$7.75.

Foreign

Show-roms