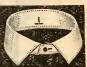

### LADIES' GOLF SUITS.

For Ladies' Outerwear Self-measurement, see page 229.

### BICYCLE SUITS.

Diamond Suit. No. 4. The Diamond skirt is divided in front and back, giving the wearer the same freedom of bloomers, with the advantage of having a garment which looks like an ordinary walking skirt, the folds being so arranged as to avoid the detection of division. The suit can be ordered with either style coat, as shown in cut.