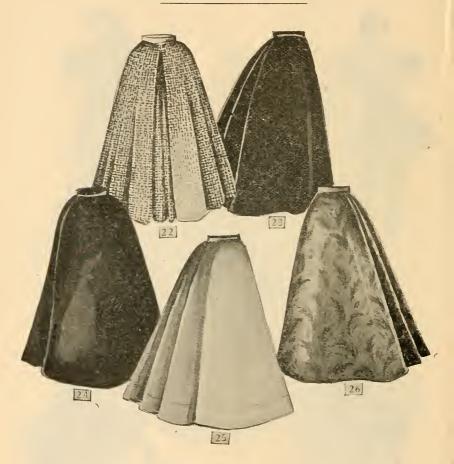

### LADIES' SKIRTS.

| No. 22. An all-wool novelty cloth dress skirt, in a handsome variety of light checks, fini | shed    |
|--------------------------------------------------------------------------------------------|---------|
| with velveteen                                                                             | \$2.75. |
| No. 23. An all-wool serge skirt, full width, with velveteen around bottom; blue            | and     |
| black                                                                                      | \$2.75. |
| No. 24. A handsome mohair dress skirt, full width, with velveteen around bottom; c         | olor,   |
| blue and black                                                                             | 2.75.   |
| No. 25. White duck and pure linen dress skirts, perfectly shaped and full width            | \$1.    |
| No. 26. Figured mohair dress skirt, of good quality, in a handsome line of patterns.       | 31.75.  |