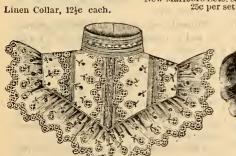

24$ ,  $87\frac{1}{2}c$  to \$1.25 each;  $32 \times 32$ , 75c to \$2 each.

Commode, Dressing Case, and Sideboard Covers, 18 x 36, 75c to \$1.50 each; 18 x 45, \$1.25 to 1.75 each; 18 x 54, \$1 to 2 each; 18 x 72, \$1.50 to 2 each.



No. 3. Cut Work Bureau Cover, 18 x 54 inches. Positively superior value, \$1 each.



No. 2. Irish Point Tidy, 16 x 16 inches. This beautiful design, 25c each.



No. 4. Russian Lace Tidy, 18 x 18 inches. This popular, effective pattern, 20c each.



Waitress's Cuff.

Three widths, 25c pair.

No. 78.

Waitress's Collar,

17c each,

Lady Adaline

LADIES' NECKWEAR.



New Marlboro Ruche. Per yard, 50c to \$1.25.



Linen Collar,  $12\frac{1}{2}$  to 25c each.



New Marlboro Sets, same as cut.



Linen Chemisette, 25c each,



Shirt Waist Collar, 12½c each.



Hamburg Wash Yoke, 50c to \$1.50 each.



New Hamburg Bolero Jacket, \$2.75 to 6.



Fancy thread spot, embroidered edge, plain figured centres, in all the new designs and novelties, 75, 87½c, \$1, 1.50, 1.75 to 2.50 per yard.

All the latest novelties in fancy mesh Tuxedo nets in single and double width, 20, 25, 37\frac{1}{2}, 50, 62\frac{1}{2}, 75c to \$1.25 per yard.

Latest novelties in soutfle nets, composition dot, black and colors, single or cluster spot, 27 inches wide, 50, 624c per vard.

Large and small chenille spot, in all colors, 27 inches wide, 50, 62½, and 75c per yard.

Mourning veilings a specialty, plain thread lace, 18 inches wide, plain, corded, and fancy crêpe edges,  $37\frac{1}{2}$ , 50,  $62\frac{1}{2}$ , 75,  $87\frac{1}{2}$ c per yard.

Brussels nets, single and