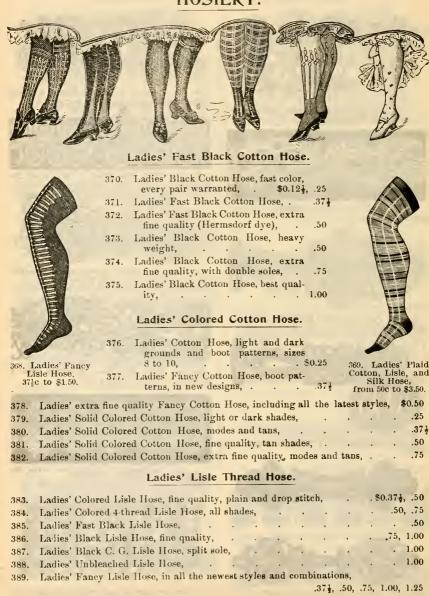

Fancy
Dress Linens.

Linens easily take pre-eminence as the most fashionable summer dress goods for this season's wear. We show them in a great variety of styles and colorings, most of which are confined exclusively to us,—such as fancy hair line stripes and checks, plaids in entirely new designs with gold and silver tinsel weaving, figured and spotted linens, fancy striped linens in lace effect, and fancy embroidered linens, etc. Width, 27 to 46 inches. Varying in price from 25c to \$1.50 per yard.

WOOL Probably no other business has ever seen such a marked change DRESS GOODS. (as far as value given for money received) as has this branch of our great retail establishment.

Never before have we been able to offer our new goods at such reductions from former prices. For example, we can now sell you at 50c per yard a fine all-wool serge that is wider and also a much better quality than we have always sold before for 75c. This same proportionate reduction applies to all our foreign goods.

We start in on the spring of 1897 with a much larger, more varied, and better assorted stock of New Dress Goods than we have ever offered before. Having resident buyers in all the fashion centres of the world, we are enabled to procure the very latest and choicest fabrics known. Our aim is to secure new, stylish, and substantial materials which our patrons can purchase without paying extravagant prices. We have also, in connection with the above, a separate department, showing a complete variety of the most elaborate and stylish novelties known.

Particular attention is called to the many lines of novelty fabrics offered at \$1, 1.25, 1.50, and 2 per yard.

Following is, as far as possible, a complete list of our special and standard lines, which we shall have constantly in stock throughout the season.

Samples sent upon request.

High Art Novelties, Exclusive Styles. The advent of this season's styles shows many changes and improvements over previous years. Many new fabrics, styles, and weaves are introduced. While some of these are most elaborate, the majority are in small neat effects in rich colorings, having a most genteel appearance. These very choice novelties are mostly in single dress lengths. A personal examination is necessary to fully appreciate their beauty and merits.

Fancy We have imported, in lower and medium price novelties, hun-Foreign Novelties. dreds and hundreds of the very choicest styles. These consist of the very newest colorings, weavings, and combinations of wool, and silk and wool, that foreign skill can produce.

### COLORED DRESS GOODS.—Continued.

Our stock of these fabrics is so great that we cannot begin to describe or itemize ithere, but we would strongly advise every lady to examine them before purchasing her new spring dresses.

Width, 38 to 50 inches. Prices, 75c, \$1, 1.25, 1.50, 2, 2.50 per yard.

Navy Blue "The popular fabric for outing purposes of all Rain-proof and Storm Serges."

We show the following grades in navy blue only. Sponging is advised.

Width, 50 inches. Price, 39c per yard. Width, 54 inches. Price, \$0.75 per yard.

" 50 " 50c " 56 " " 1.00 "

" 52 " 59c " " 56 " " 1.25 "

Navy Blue Cheviots. Width, 42 inches. Price, 50c per yd. Width, 56 inches. Price, \$1.00 per yd. " 56 " 1.25 " 1.59 "

Diagonals. Colors navy, brown, green, and garnet. Width, 52 inches. Price, 75c per yard.

Lusture
Costume Cloths.

Self-colored figures in the different shades of blues, greens, browns, and garnets. All sponged and shrunk. Width, 52 inches. Price, 75c per yard.

French and German Broadcloths. For dresses, garments, and capes. One of the most desirable and serviceable fabrics made.

We would recommend that all broadcloths be sponged before being made up. The following grades in all colors:—

Width, 50 inches. Price, \$0.69 per yard. 50 1.00 52 All sponged. 1.25 66 54 1.50 66 54 64 2.06 54 2.50

Amazon Cloths. These grades, all colors: -

Width, 52 inches. Price, \$1.25 per yard. All sponged.

" 54 " " 1.50 " "

54 " 2.00 " "

" 54 " " 2.50 " "

Ladies' Cloths, Plain Colors. Width, 50 inches. Price, \$1.00 per yard.

" 50 " " 1.25 "

" 52 " " 1.50 "

" 54 " " 2.50 "

Fine New and handsome mixtures, suitable for street, walking, and Scotch Tweeds. tailor-made dresses. Width, 44 to 50 inches. Prices, \$1.25, 1.50, 2 per yard.

### COLORED DRESS GOODS.—Continued.

English Cravenettes. Guaranteed absolutely water-proof and equally desirable Smooth Finish. for dresses and outside wraps. These grades in shades of navy

blue only: -

Width, 54 inches. 60

Width, 46 inches.

" 50 "

Width, 60 inches.

Price, \$1.25 per yard. | Width, 60 inches. " 60 "

Price, \$1.50 per yard. 1.75

Price, \$1.25 per yard.

1.50

Width, 60 inches. Price, \$2 per yard.

English Repellents and Shower-proof Serges.

Price, \$0.75 per yard. Width, 54 and 60 in.

Shades of navy blue only.

1.00 Priestlev's Navy blue only.

Cheviot Finish Cravenette. Width, 60 inches. Price, \$1.75 per yard. | Width, 60 inches. Price, \$1.50 per yard. Price, 2.00

Nice line of new spring shades. Width, 47 inches. Price, 69c, \$1 English Serges. per yard.

English Diagonals and Cheviots. Navy blue only.

Width, 50 inches. Price, \$0.75 per yard. | Width, 50 inches. Price, \$1.25 per yard. 46 1.00 50 66 1.50

Fine French Serges. One of the most desirable and substantial plain fabrics made. We carry each of the following grades in a full line of new spring colors: -Price, 25c per yard. | Width, 50 inches. Width, 36 inches.

45 48 50 50c (Extra quality.)

Price, \$0.75 per yard. 1.00

India Twills Each quality in a full line of new spring colors. and Imperial Serges.

Price, 25c per yard. | Width, 50 inches. Width, 36 inches. Price, \$0.75 per yard. 45 " 39c 48 " -1.0050 50c (Extra quality.)

Fine French, Specially adapted to ladies' tailor-made dresses. English, and German Cheviots. These come in many handsome shades and colorings. Width, 44 to 50 inches. Prices, \$1, 1.25, 1.50, 2 per yard.