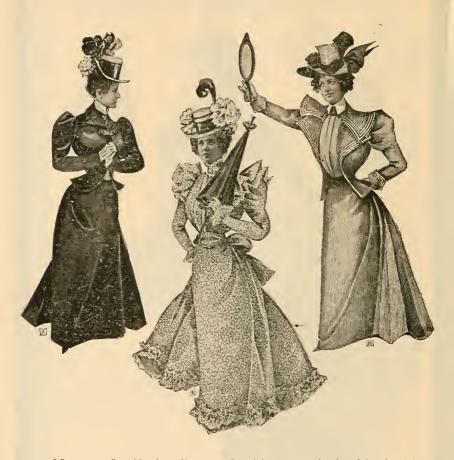

### LADIES' DRESSES.

No. 14. Nobby style fancy mixture walking costume, to be had in all the leading shades; waist nicely embroidered, collar crushed, belt and front of fancy silk. . . . . . . . \$10.50.

No. 16. Neat style eashmere dress, comes in all desirable shades; erushed collar, and revers handsomely trimmed with latest novelty in handsome silk; skirt very full and newest shape. \$6.75.