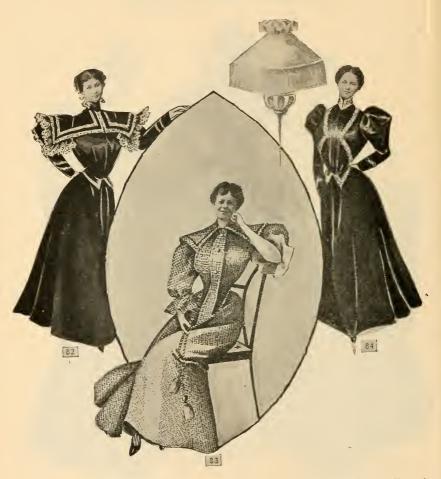

### LADIES' JACKETS.

No. 64. Jacket made of a very fine kersey; colors, black, Yale blue, navy, and tan; lined throughout, with a changeable taffeta silk; buttons up to the neck, with a patched military standing collar, and velvet patched pockets, edged with gold braid; three enamel buttons and fly front; coat back, patch velvet showing; 22 inches long. \$12.

No. 55. Jacket made of a fine kersey, in black, navy, Yale blue, tan, and purple; lined with a fancy taffeta silk; fly front, patch velvet collar, yoke front and back, with strapped seams; 22 inches long. \$12.

No. 56. Ladies' cape, made of a good clay diagonal, all silk lined, collar trimmed with ribbon. \$5.

No. 57. "Hussar" jacket, trimmed with Brandenburg braids in front and back and on sleeves; new collar effects; made in the following colors of kerseys: black, navy, cadet, plum, and tan; silk lined throughout. \$10.

### LADIES' JACKETS.

oughly finished. . .

No. 63. Black all-wool diagonal jacket, lined throughout with black silk Rhadame, thor-