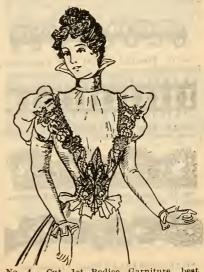

- No. 37. Made of black Japanese silks, with shirred jackets of same material, lined and boned.