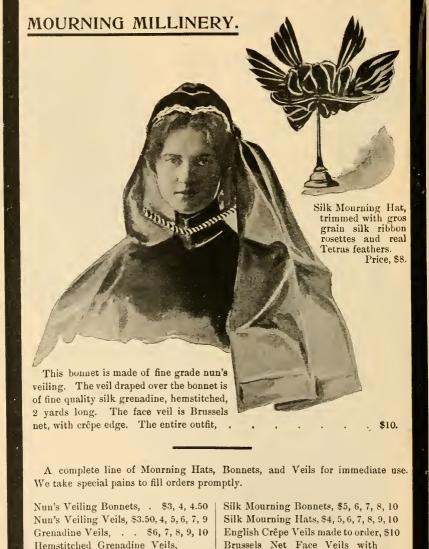

This snit in all-wool material, colors brown and gray, with laced leggins. . . . . . . \$8.50.

\$7, 8, 9, 10

Brussels Net Face Veils, . . . 75c

crêpe border, . . . . . . . \$1

### LADIES' MOURNING GARMENTS.

No. 6. Dress skirt, made of fine quality cheviot serge, lined throughout with best quality black rustling silk taffeta, finished with velveteen binding; colors, black, also blue and plum. \$8.75.

No. 7. Very pretty all-wool French cashmere costume, waist trimmed with handsome lace effect bolero, crushed collar and belt, finished with mourning silk ribbon, skirt cut in Parisian style. \$13.75.