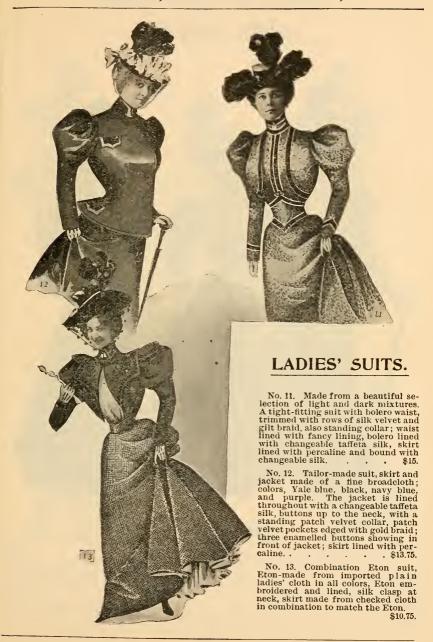

ike an ordinary walking skirt, the folds being so arranged as to avoid the detection of division. The suit can be ordered with either style coat, as shown in cut.

This snit in all-wool material, colors brown and gray, with laced leggins. . . . . . . \$8.50.



\$7, 8, 9, 10

Brussels Net Face Veils, . . . 75c

crêpe border, . . . . . . . \$1

### LADIES' MOURNING GARMENTS.



No. 6. Dress skirt, made of fine quality cheviot serge, lined throughout with best quality black rustling silk taffeta, finished with velveteen binding; colors, black, also blue and plum. \$8.75.

No. 7. Very pretty all-wool French cashmere costume, waist trimmed with handsome lace effect bolero, crushed collar and belt, finished with mourning silk ribbon, skirt cut in Parisian style. \$13.75.

### LADIES' SUITS.





### LADIES' DRESSES.



No. 14. Nobby style fancy mixture walking costume, to be had in all the leading shades; waist nicely embroidered, collar crushed, belt and front of fancy silk. . . . . . . . \$10.50.

No. 16. Neat style eashmere dress, comes in all desirable shades; erushed collar, and revers handsomely trimmed with latest novelty in handsome silk; skirt very full and newest shape. \$6.75.

### LADIES' BATHING SUITS.



|    | NO. 17.   | Black monair bathing suit, white duck collar, trimi  | mea w | TUB | praid |        |     | \$4.00. |
|----|-----------|------------------------------------------------------|-------|-----|-------|--------|-----|---------|
|    | No. 18.   | Black mohair bathing suit, trimmed with wide and n   | arrow | Her | cules | braid. |     | \$2.75. |
|