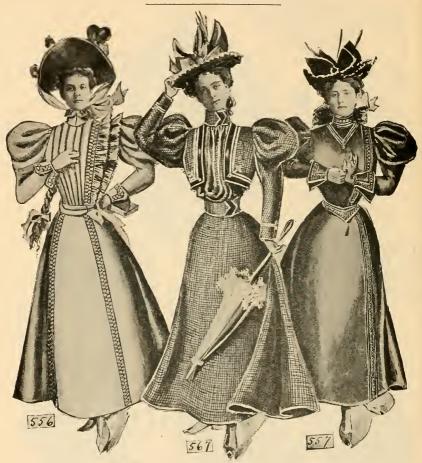

### MISSES' SUITS.

No. 556. Two-piece misses' suit of all-wool camel's hair two-toned suiting; waist laid in plaits, front and back, and is hooked at the side, where it is finished and trimmed by a double overlapping row of wide silk plaiting; front of waist, turn-down colker, and cuffs are trimmed with soutache braid in set pattern; soft twisted belt of taffeta silk, running into a bow knot at bottom of waist; skirt plaited at back and braid-trimmed in front in panel form; colors, green-

bottom of waist; skirt planed at back and state of the st

side; back of waist laid in small platts from centre to waist line; front and back of waist heatly trimmed with tubular braid, in colors to match; same trimming on collar and cuffs; new shaped skirt, panel trimmed at side and headed by bodice belt, also braided; colors, bluish, brownish, and greenish, fancies. Sizes, 14, 16, and 18 years. Price, all sizes,

No. 567. Two-piece misses' suit of all-wool fancy suiting; tight-fitting underwaist, topped by a loose front in blouse effect, and showing at the sides jacket flaps, which have bands of plain cloth in contrasting colors at the edges; back of waist is laid in plaints; high standing colors have been dead but become change and jacket flaps are trimmed with silk pad timed balt leave change head in the side of the same close which the same colors are trimmed with silk pad timed balt leave change and jacket flaps are trimmed with silk pad timed balt leave change head in lar, broad belt, lower sleeve, and jacket flaps are trimmed with silk and tinsel Sultana braid in blending colors; new shape skirt and correct sleeve; colors, bluish, brownish, and light green mixtures. Sizes, 14, 16, and 18 years. Prices, all sizes,