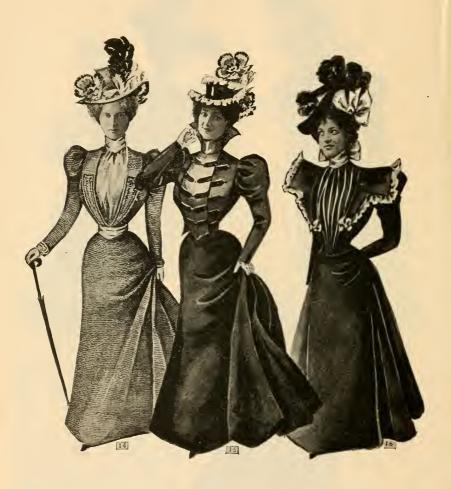

### LADIES' DRESSES.

No. 14. Nobby style fancy mixture walking costume, to be had in all the leading shades; waist nicely embroidered, collar crushed, belt and front of fancy silk. . . . . . . . \$10.50.

No. 16. Neat style eashmere dress, comes in all desirable shades; erushed collar, and revers handsomely trimmed with latest novelty in handsome silk; skirt very full and newest shape. \$6.75.