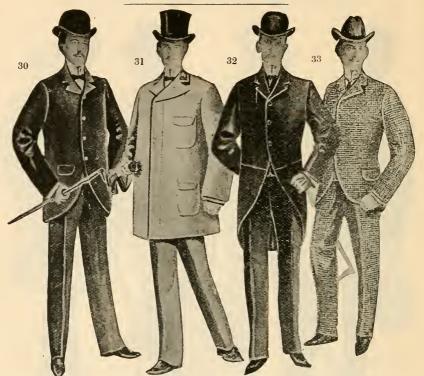

# MEN'S CLOTHING.

No. 30. Men's saek suit, made from a strictly allwool serge in blue, color guaranteed; also in blue or black cheviot, faced well back with same, These suits are properly styled and finished, and fit perfectly. Regular sizes, 34 to 44. Price, . \$7.50.

A better grade at \$10. No. 31. Men's spring overcoat, made from the new shades of covert cloth, faced well back with same; made with plain or strap seams; also with or without the patch pocket. Price.

A better grade at \$12 and 15.

line in covert cloths and black worsted or tibets.

We also have a special Price, \$7.50.

No. 32. Men's cut-away frock suit, made from an all-wool black clay worsted, in the very latest style, well made and trimmed throughout. We also have the single or double breasted sack suit, made from the same worsted. The coats are faced well back and over the shoulder, giving the very best value obtainable. Sizes, 34 to 44; also in stouts. Either style, frock or sack suit. Price, \$10.

Coat and vest from same, \$7.50. A better grade suit, . \$15. No. 33. Men's sack suit, an allwool Scotch plaid, made in good shape; regular sizes, 34 to 44.

Price, A better grade in a very large

variety of patterns, \$10, 12, and 15.
No. 34. We make men's trousers
that fit. A special line for middleaged men, in an all-wool hair-line stripe, all sizes. Price, . \$1.95.