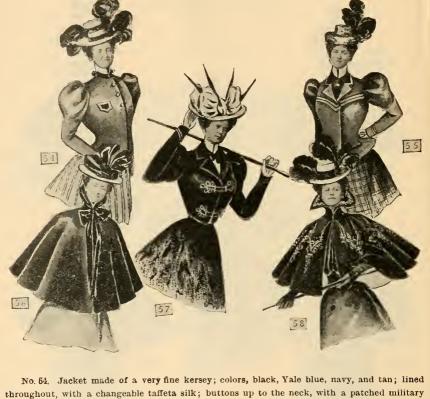

### LADIES' JACKETS.

No. 64. Jacket made of a very fine kersey; colors, black, Yale blue, navy, and tan; lined throughout, with a changeable taffeta silk; buttons up to the neck, with a patched military standing collar, and velvet patched pockets, edged with gold braid; three enamel buttons and fly front; coat back, patch velvet showing; 22 inches long. \$12.

No. 55. Jacket made of a fine kersey, in black, navy, Yale blue, tan, and purple; lined with a fancy taffeta silk; fly front, patch velvet collar, yoke front and back, with strapped seams; 22 inches long. \$12.

No. 56. Ladies' cape, made of a good clay diagonal, all silk lined, collar trimmed with ribbon. \$5.

No. 57. "Hussar" jacket, trimmed with Brandenburg braids in front and back and on sleeves; new collar effects; made in the following colors of kerseys: black, navy, cadet, plum, and tan; silk lined throughout. \$10.