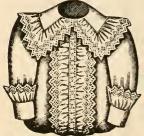

# CHILDREN'S SHIRT WAISTS AND GUIMPES.

No. 1. Percale shirt waist, full front and pointed yoke back, new sleeve, laundered collar and cuffs; assortment of colors Sizes, 8, 10, 12, 14, 16, and 18 years. Price, 50c.

No. 2. Percale shirt waist, full front and pointed yoke, new sleeve, laundered collar and cuffs, detachable collar; assortment of colors. Sizes, 8, 10, 12, 14, 16, and 18 years. Price, 75c.

No. 3. Fine quality of percale shirt waist, full front and pointed yoke back, new sleeve, laundered collar and cuffs, detachable collar; assortment of colors. Sizes, 8, 10, 12, 14, 16, and 18