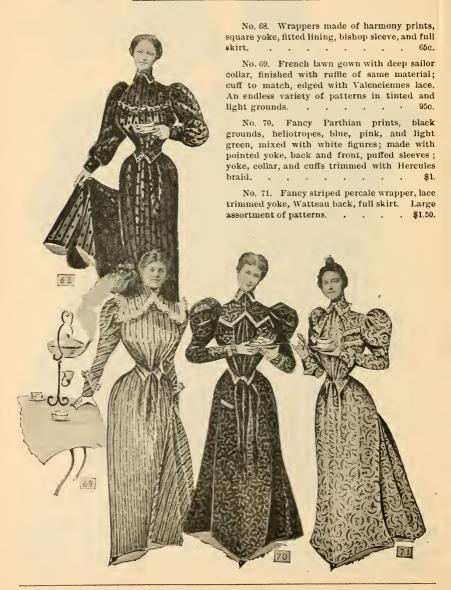

No. 453. Of French percale, in pink, blue, green, Dresden patterns and stripes; large sailor collar trimmed with white serpentine braid; full skirt, 5-inch hem; large sleeves. All sizes, 4 to 14 years. Price, 75c.

to 14 years. Price,

# CHILDREN'S REEFERS.

No. 11. Child's reefer, made of all-wool domestic broadcloth, latest style Empire front and

No. 11. Child's reeier, made or all-wool domestic broadcloth, latest style Empire front and back; yoke, collar, and sleeves trimmed with white soutache; comes in blue, green, and purple. Sizes, 4 to 14 years. Price, \$2.50.

No. 23. Very nobby reefer, Empire style, with shoulder straps, cuffs on sleeves, yoke extended over top of sleeves; collar, cuffs, and yoke richly trimmed with black braid, gold soutache, and fancy buttons; made in blue, green, and purple. Sizes, 4 to 14 years. Price, \$4.50.