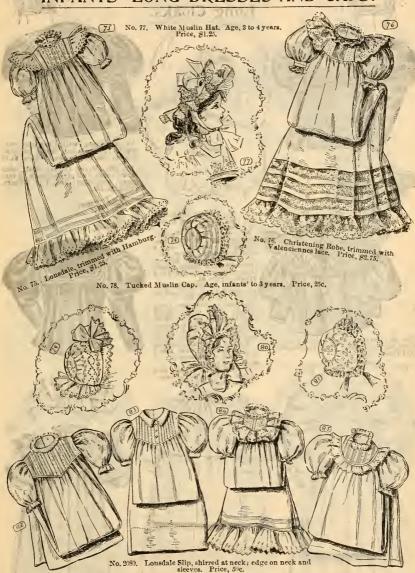

### CHILDREN'S WHITE DRESSES.

No. 1090. Misses' suit of white lawn, full gathered skirt, four-inch hem, balloon sleeve with embroidery extended; full gathered front with yoke representing three plaits; a box plait in centre of a gored back; cap ruffle of lawn, trimmed with embroidery, over sleeve; a lay-down ruffle of embroidery around the neck. Sizes, 4, 6, 8, 10, 12, and 14 years. Price, \$1.50.

No. 1602. Misses' suit of fine white lawn, tucked yoke back and front, full blouse waist, broad plait down front of waist, handsome ruffles of embroidery over shoulders, sleeves and collar finished with embroidery ruffles. Sizes, 4 to 14 years. Price, \$4.50.