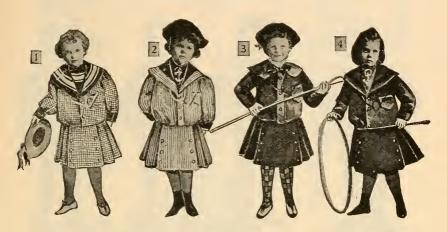

# CHILDREN'S SUITS.

No. 1. Sailor kilt; sizes,  $2\frac{1}{2}$  to 5 years; in striped wash goods or plain linen color. Price, \$1. No. 2. Sailor kilt; sizes,  $2\frac{1}{2}$  to 4 years; in blue or red striped wash goods. Price, \$1.50. Better qualities, \$2.2.50, 3, and 4. No. 3. Sailor kilt; sizes,  $2\frac{1}{2}$  to 4 years; made of "Gold Medal" flannel, with lanyard and whistle. Price, \$1.50. No. 4. Sailor kilt; sizes,  $2\frac{1}{2}$  to 4 years; in navy blue serge, made with shield front, \$1.50. No. 4. Sailor kilt; sizes,  $2\frac{1}{2}$  to 4 years; in navy blue serge, made with shield front, \$2.76.

No. 5. Sailor kilt; sizes, 2½ to 4 years; made of fine cheviot, and trimmed with fine, narrow black braid. Price, \$3.50.
No. 6. Zonave kilt; sizes, 2½ to 4 years; in navy blue flannel or mixed goods. Price, \$2.75.
Better quality, \$3.50 and 4.50.
No. 7. Velvet zonave kilt; sizes, 2½ to 4 years; made in navy blue or black, and trimmed with silk braid. Price, \$5. See blouses on other page.
No. 8. White piqué kilt; sizes, 2½ to 4 years; trimmed with fine white Hamburg. Price, \$3.