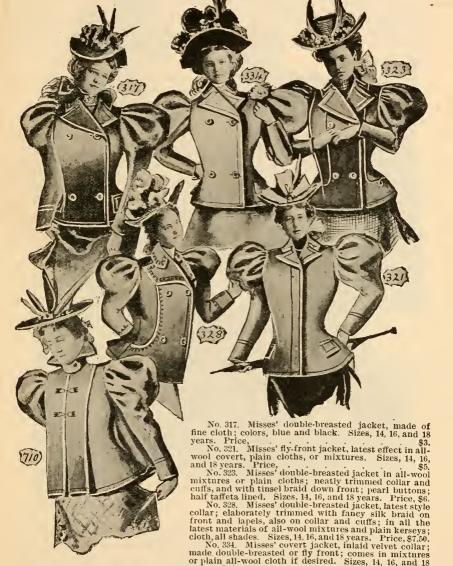

### MISSES' SUITS.

No. 556. Two-piece misses' suit of all-wool camel's hair two-toned suiting; waist laid in plaits, front and back, and is hooked at the side, where it is finished and trimmed by a double overlapping row of wide silk plaiting; front of waist, turn-down colker, and cuffs are trimmed with soutache braid in set pattern; soft twisted belt of taffeta silk, running into a bow knot at bottom of waist; skirt plaited at back and braid-trimmed in front in panel form; colors, green-

bottom of waist; skirt planed at back and state of the st

side; back of waist laid in small platts from centre to waist line; front and back of waist heatly trimmed with tubular braid, in colors to match; same trimming on collar and cuffs; new shaped skirt, panel trimmed at side and headed by bodice belt, also braided; colors, bluish, brownish, and greenish, fancies. Sizes, 14, 16, and 18 years. Price, all sizes,

No. 567. Two-piece misses' suit of all-wool fancy suiting; tight-fitting underwaist, topped by a loose front in blouse effect, and showing at the sides jacket flaps, which have bands of plain cloth in contrasting colors at the edges; back of waist is laid in plaints; high standing colors have been dead but become change and jacket flaps are trimmed with silk pad timed balt leave change head in the side of the same close which the same colors are trimmed with silk pad timed balt leave change and jacket flaps are trimmed with silk pad timed balt leave change head in lar, broad belt, lower sleeve, and jacket flaps are trimmed with silk and tinsel Sultana braid in blending colors; new shape skirt and correct sleeve; colors, bluish, brownish, and light green mixtures. Sizes, 14, 16, and 18 years. Prices, all sizes,

No. 155. Misses' blazer suit, latest effect; full skirt; lined throughout; colors, blue and red. Sizes, 14, 16, and 18 years. Price, \$5.

No. 345. Misses' suit, reefer style, fly front, made of mixed covert cloth, blue, tan, and green mixture, or of fine all-wool broadcloth, in black, blue, plum color, a new shade green, etc. Sizes, 14, 16, and 18 years. Price, \$7.50.

No. 542. Misses' Eton suit, made in serge with sailor collar and pointed belt, trimmed with two-toned black and gilt braid. Sizes, 14, 16, and 18 years. Price, \$15.