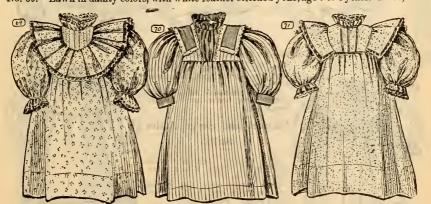

### CHILDREN'S DRESSES.

No. 236. Of fancy check goods, in blue and white, also brown and white check, with yoke of 

No. 550. One-piece dress of all-wool check goods, full gathered skirt, and new puff sleeve, bolero jacket, yoke effect back and front; handsomely trimmed with novelty silk braid, belt and waist also trimmed. All the leading colors. Sizes, 4 to 14 years. Price.

No. 552. Made of all-wool material in all the different shades, ruffles over shoulders, trimmed handsomely with braid; new sleeve and full skirt. Sizes, 4 to 14 years. Price, \$1.95. No. 595. Made of all-wool shepherd checks, combination of cashmer to match, trimmed with Scotch braid and metal buttons all the way down, military effect; full sizes; all colors. Sizes, 4 to 14 years. Price.

Sizes, 4 to 14 years. Price,

No. 598. Of fancy weave plaids, very pretty combinations; full Fauntleroy front trimmed with fancy buttons; Eton jacket, new effect, full front and back; all shades. All sizes, 4 to 14 years. Price,