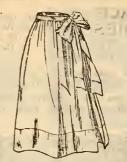

### LADIES' SKIRTS.

### LADIES' WAISTS.

- No. 34. Waist made of printed China, two plaits each side of back, full front with ten fine tucks five inches down from neck, three-point velvet bolero lined with China, plain sleeve with short puff, soft plaited bodice belt, bow in back; sleeve has four folds at muscle and point hand.