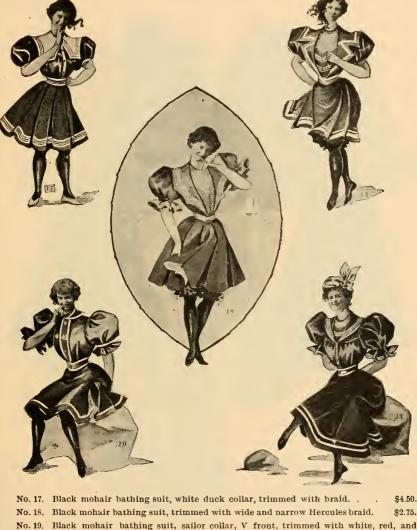

### LADIES' BATHING SUITS.

|    | NO. 17.   | Black monair bathing suit, white duck collar, trimi  | mea w | TUB | praid |        |     | \$4.00. |
|----|-----------|------------------------------------------------------|-------|-----|-------|--------|-----|---------|
|    | No. 18.   | Black mohair bathing suit, trimmed with wide and n   | arrow | Her | cules | braid. |     | \$2.75. |
|    | No. 19.   | Black mohair bathing suit, sailor collar, V front,   | trimn | aed | with  | white, | red | , and   |
| la | ck braid. |                                                      |       |     |       |        |     | \$5.    |
|    | No. 20.   | Blue flannel bathing suit, trimmed with white braid. |       |     |       |        |     | \$1.85. |
|    | No. 21.   | Blue flannel bathing suit, trimmed with white braid. |       |     |       |        |     | \$3.    |