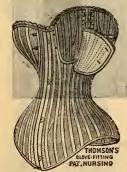

orset with a new one if the hips should break within three months' wear.



Made of Alexandria cloth, sateen strips, three side steels, re-enforced top and bottom of each side steel, boned bust, and imported slik edging. White, deab, and black. Price, 75c.



Made of sateen, heavily boned and steeled, re-enforced top and bottom, handsomely embroidered, shape perfect. White and drab.



Made of fine sateen, double side steels, heavily boned, re-enforced at top and bottom, very popular. White, drab, and black. Price, \$1.



Made of imported English netting, cadet shape, re-enforced top and bottom of bones and steels, preventing them from entting through. Price, \$1.

### CORSETS.- Continued.





No. 239. White and drab coutil, also black sateen, long waist, double side steels. Price, 75c



Thomson's Glove-fitting Nursing Corset, very popular. White and drab, \$1; extra sizes, \$1 to 36, \$1.25.



No.319. Made of imported net, medium and long waist, double zone, very strong and durable, exceedingly popular, . \$1



Full form. Long below the waist in front. For ladies desiring an abdominal support. White or drab, \$1.75; fast black, \$2.25.



Two lengths, medium and long waist. For those deficient in bust fulness and for full figures desiring bust support. White or drab, \$1.25; fast black, \$1,50.



No. 101. Coutil, sateen strips, heavily boned, long waist. \$1.



No. 266. Dr. Warner's Coraline Corset. White and drab. 18 to 30 inches, \$1; 31 to 36, \$1.25.



Ladies', Long Waist.
No. 230, Sateen, \$1.25; white, drab, or black, No. 219, Superfine, \$1.50, No. 254. Fine