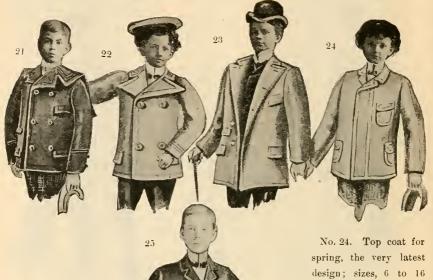

# BOYS' REEFERS AND TOP COATS.

No. 21. Boys' spring reefer, plain blue "Gold Medal" flannel; sizes, 3 to 8 years. . \$1.95.

No. 22. Covert cloth spring reefer, in new shades; sizes, 3 to 8 years. . . \$3.50.

No. 23. Box coat made from covert cloth, all new shades; sizes, 3 to 16 years. \$5.

\$7.50. years. . .

No. 25. The "Harvard" suit for boys, 10 to 16 years, consisting of coat, vest, and pants, made from the new shades in Scotch mixtures and cassimeres; also in plain blue and black cheviot. A very large variety of patterns in allwool cloths. Price, \$5.

A better grade in serges and worsteds.

\$7.50.