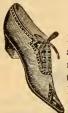

es, 3 to 8. Widths, C, D, E. Prices, \$1.50 and 1.75.

Serge Congress Boots, hand turned, for old ladies' wear. Sizes, 3 to 8. Widths, C, D, E. Prices, 75c, \$1, 1.25, and 2.



No. 32. Imported Rope Soled Bathing shoes for men, women, and children. 25c a pair.



No. 33. Ladies' Finest Patent Calf Oxford Ties. Ladies' Finest Vici Kid Oxford Ties. Ladies' Finest Tan Kid Oxford Ties. All on the "University" last and gennine hand welt. (See note of No. 6 in parenthesis.) Sizes, 2\frac{1}{2} to 7. Widths, AA to D. Prices, patent calf, \$4.50; black and tan kid, \$4.

# LADIES' BOOTS, SHOES, AND SLIPPERS.- Continued.



No. 34. Ladies' Fine Vici Kid Oxford Ties, genuine hand sewed and turned, made by E. C. Burt & Co., of New York. Sizes,  $2\frac{1}{2}$  to 7. Widths, AA to E. Price, \$3.50.



No. 35. Ladies' Fine Vici Kid Oxford Ties, hand sewed and turned, patent calf tips, new Oriental last. Sizes, 2½ to 7. Widths, AA to D. Price, \$3.50.



No. 36. Ladies' Patent Calf Oxford Ties, genuine hand welt, made on the narrow "Cornell" last, with kid toppings and medium heels. Sizes, 2½ to 7. Widths, AA to D. This shoe is the equal of any sold at \$5. Our price, \$3.50.



No. 37. Ladies' Patent Calf Foxed Florence Ties, hand sewed and turned, with tips of the same, new English last, Vici kid toppings. Sizes, 2½ to 7. Widths, AA to D. Price, \$3.50.



No. 38. Ladies' Tan Vici Kid Oxford Ties, hand sewed and turned. Made by E. C. Burt & Co., of New York. Sizes, 2\frac{1}{2} to 7. Widths, AA to D. Price, \$3.50.



No. 39. Ladies' Fine Kid Florence Ties, genuine hand sewed and turn