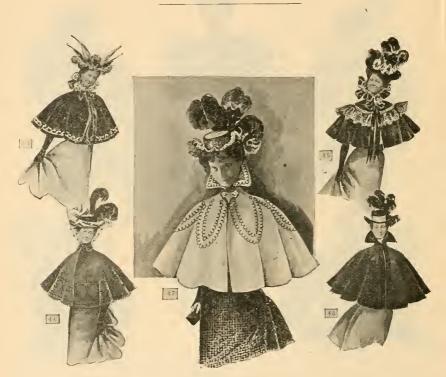

### LADIES' CAPES.

No. 44. Velveteen cape, full lace and ribbon collar, streamers in front, jet embroidery all around cape, silk lined throughout. \$3.

No. 45. Silk cape, full lace and ribbon collar, streamers in front, silk lined throughout; two rows beading and lace, making yoke effect. \$2.75.

No. 48. Tailor-made cloth cape, three rows braid around collar, down both fronts, and around bottom of cape; all colors. . . . . \$1.75.

### LADIES' CAPES.