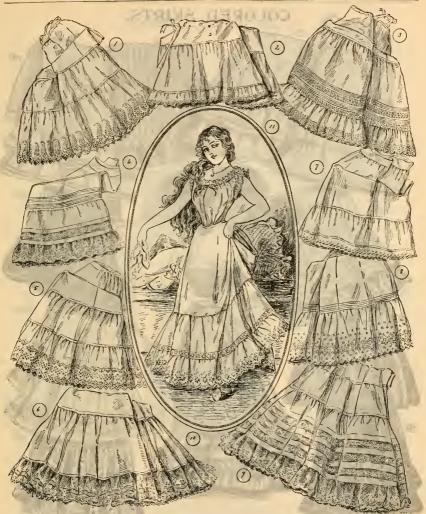

le-pointed back yoke as shown; popular colors. Price, \$2.

On all thin, sheer waists are detachable white collars and cuffs. On heavier goods, where the materials will warrant being laundered, the collars and cuffs to match are also detachable.



Read about our Mail Order Prizes on the inside of last cover.





Fine cotton, umbreila ruffle trimmed with embroidery, 50c. Cambric, deep embroidered ruffle, 75c.
Lawn umbrella ruffle trimmed with Valenciennes lace, \$1.
Cambric, umbrella ruffle trimmed with choice embroidery, \$1.
Cotton, fine embroidered ruffle, 50c. No. 50. No. 51. No. 52.

No. 53. No. 54. No. 55.

Cotton, trimmed with neat patterns of embroidery, 38c. Good durable cotton, deep hem, cluster tucks above, 25c.



Read about our Mail Order Prizes on the inside of last cover.



No. 1. Walking Skirt, fine cotton, deep embroidered, umbrella shape ruffle, extra

width, \$3 No. 2. Walking Skirt, good cotton, umbrella shape cambric ruffle, edged with embroidery,

No. 3. Walking Skirt, fine cotton, umbrella ruffle, elaborately trimmed with embroidery, extra width, \$4.50.

No. 4.

Under-skirt, lonsdale, umbrella ruffle, trimmed with Florentine lace, \$1.50.-Walking Skirt, lonsdale, wide umbrella ruffle, trimmed with embroidery, \$2.50. No. 5.

Walking Skirt, cambric, umbrella ruffle, trimmed with point de Paris lace, \$1.50. No. 6.

No. 7.

Under-skirt, umbrella ruffle, trimmed with embroidery, 50c.
Walking Skirt, good cotton, deep embroidered ruffle, \$1.
Walking Skirt, deep umbrella ruffle, elaborately trimmed with point de Paris lace, No. 9. \$3.50.

Walking Skirt