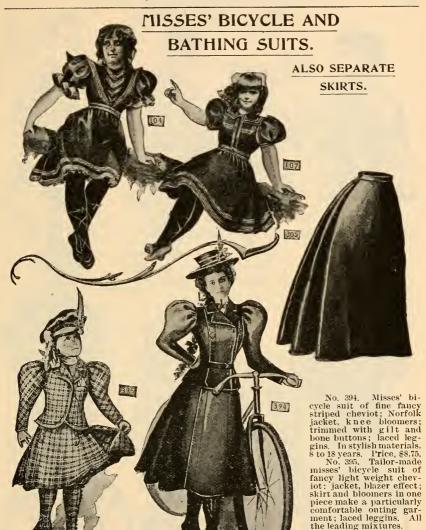

We carry the largest and best line of misses' skirts to be found in New England.

No. 104. Misses' bathing suits, made of the best quality of all-wool flannel, in shades blue and red, trimmed handsomely with braid. Sizes, 4 to 18 years. Price,

No. 107. Misses' bathing suits, all-wool blue flannel, trimmed with white braid. Sizes, 4 to 18 years. Price,

\$\frac{250}{1288}\$.

"H. & W." WAIST.
Made of drab or white contil.
Price,50c. Also In plain white, 25c.