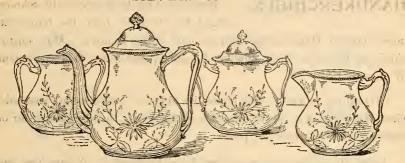

| Tea Spo  | ons,    |         |      |      |       |   |  |  |  | per dozen, | \$1.00 |
| Dessert  | Spoons, |         |      |      |       |   |  |  |  | . each,    | .18    |
| Table Sp | poons,  |         |      |      |       |   |  |  |  | . each,    | .21    |
| Dessert  | Forks,  |         |      |      |       |   |  |  |  | per dozen, | 2.00   |
| Medium   | Forks,  |         |      |      |       |   |  |  |  | per dozen, | 2 50   |
| Medium   | Knives  | , plate | d or | fine | steel | , |  |  |  | per dozen, | 2.00   |

1847: Rogers Brothers' Goods. We carry a complete line of the above goods. Send for any piece of this make, and you will be sure of buying it at the lowest possible price.

Read about our Mail Order Prizes on the inside of last cover.

SILVER. - Concluded.



Tea Ware. Always the latest designs. Our 1897 Tea Set, quadruple silver plate, satinfinished, hand engraved. Spoon holder and creamer gold lined. A \$10 article for \$5. Same style set, bright finish and fluted, \$5.98.



Sterling Silver. 925-1000 fine. The three above patterns are among the most popular. We carry them in spoons, forks, and all fancy pieces. Write for prices.

Wedding Gifts. Full line of cased goods, ranging from \$1.25 to 100.

CLOCKS. Large line of Onyx, Marble, China, and Iron Clocks,

all fitted with best American movements.



Cut No. 1 represents one of the new style clocks. Marbleized iron case, fine 22k. gold plated trimmings, best eight-day American movement. Strikes hour and halfhour on gong. White or gilt dial. Regular price \$7.50, our price \$3.95.

Cut No.