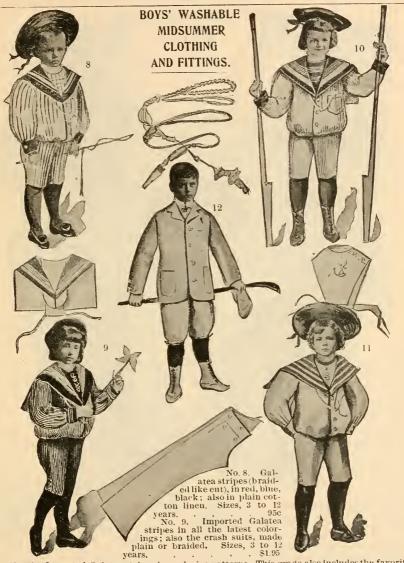

\$7.50, 8.50, and 10.

No. 10. Imported Galatea stripes in exclusive patterns. This grade also includes the favorite

No. 10. Imported Galatea stripes in exclusive patterns. This grade also includes the favorite "Regatta" brand of washable suits, many braided like cut, in blue, brown, red, and white, and other novel and attractive styles. Sizes, 3 to 12 years.

No. 11. This line is far ahead of all previous attempts in washable sailor suits in shade and designs; also the plain white duck suits. Sizes, 3 to 12 years.

No. 12. Crash suit, made single or double breasted, with or without the bloomer trousers. Correct thing for summer. 8 to 16 years. Lanyard and whistle with any of oursailor suits. \$3.95. Extra collars and shields, plain white or fancy, 75c, \$1 to 1.50. Extra "Middy" trousers; \$izes, 4 to 12 years; \$1, 1.25, and 1.50. Imported lanyards and whistles, all hand-made. Plain cord and whistle, 20 and 25c. Braided cord and toy pistol whistle, 30 and 40c.

No. 14. All-wool blue cheviot, fast color, plain or braided; sizes, 3 to 10 years. \$1.95. No. 15. All-wool, plain blue or mixtures, colors guaranteed; sizes, 3 to 10 years. \$2.95 and 3.95. No. 16. All-wool serge in blue, also in the new Scotch mixtures; braided, like cut, with soutache braid in different shades to match material; sizes, 3 to 12 years. \$5. No. 17. Plain blue, with red collar and cuffs; also in Scotch mixtures in a large variety of patterns, in all the new combinations. This line was never more complete. Order early. Sizes, 3 to 12 years. \$5. Better grades in golden brown serges, also fancy and plain worsteds. \$7. 8, and 10. Extra "Middy" long tronsers, in plain blue serge or cheviot; sizes, 3 to 12 years. Lanyard and whistle with every suit. \$1.50, 1.75, and 2.50.