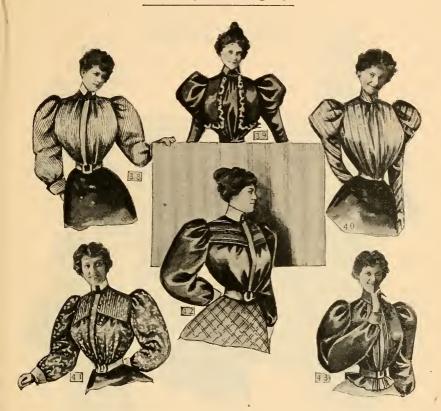

### LADIES' WAISTS.

No. 38. A striped taffeta silk shirt waist, plaited back and fly front, in black and white stripes only.

No. 39. Long waist of black figured India, one plait each side of back, front has two rows of fine shirring at neck, round bolero edged with one-inch knife plaiting. Choker and soft choker with bow and two loops. Choker has square turn-over tabs at top each side. Leg-of-mutton sleeve.

- No. 40. Plain waist, full front, plaited collar and belt, made in a large variety of patterns, in striped Japanese wash silks, lined and boned.
- No. 42. Shirt waist made of changeable taffeta, two-point yoke back, two plaits each side, full front with four clusters of fine tucks from neck to bust, shirt sleeves and cuff buttons. \$5.50.