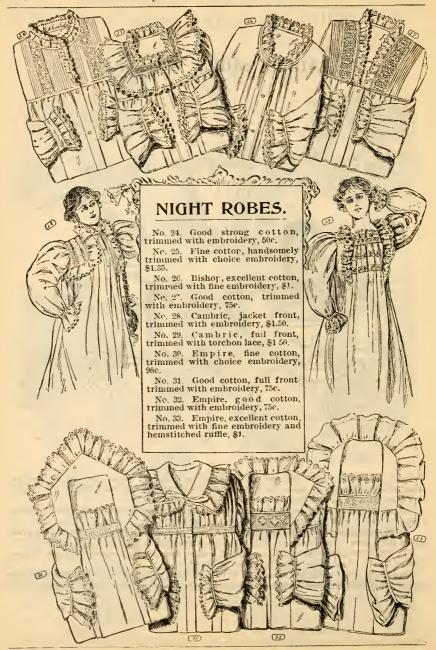

f materials. Lawns and figured organdies are the favorites. The prices vary from 50c to \$5 each, according to quality.

No. 98. Corset Cover, popular colors, to be worn under waist made of thin, sheer material. Prices for lawn in two qualities, 37½ and 50e; in silk, \$2 and 2.75.

No. 99 shows the yoke, collar, and cuffs of a laundered waist that will be worn to a great extent this season. The prices vary from 50c to \$3.50 according to fabric, make, and finish.

No. 100. This particular waist is made of a sheer lawn, tucked across the yoke, double-pointed back yoke as shown; popular colors. Price, \$2.

On all thin, sheer waists are detachable white collars and cuffs. On heavier goods, where the materials will warrant being laundered, the collars and cuffs to match are also detachable.



Read about our Mail Order Prizes on the inside of last cover.





Fine cotton, umbreila ruffle trimmed with embroidery, 50c. Cambric, deep embroidered ruffle, 75c.
Lawn umbrella ruffle trimmed with Valenciennes lace, \$1.
Cambric, umbrella ruffle trimmed with choice embroidery, \$1.
Cotton, fine embroidered ruffle, 50c. No. 50. No. 51. No. 52.

No. 53. No. 54. No. 55.

Cotton, trimmed with neat patterns of embroidery, 38c. Good durable cotton, deep hem, cluster tucks above, 25c.



Read about our Mail Order Prizes on the inside of last cover.



No. 1. Walking Skirt, fine cotton, deep embroidered, umbrella shape ruffle, extra

width, \$3 No. 2. Walking Skirt, good cotton, umbrella shape cambric ruffle, edged with embroidery,

No. 3. Walking Skirt, fine cotton, umbrella ruffle, elaborate