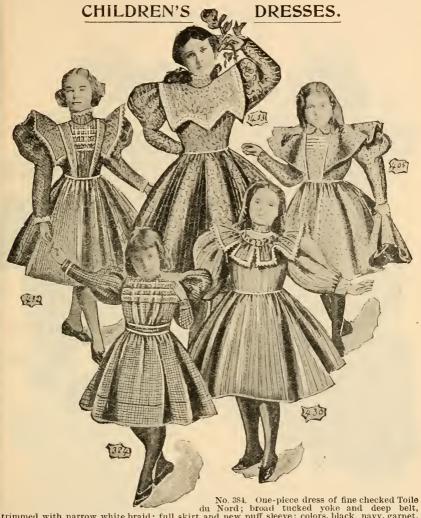

### CHILDREN'S DRESSES.

No. 236. Of fancy check goods, in blue and white, also brown and white check, with yoke of 

No. 550. One-piece dress of all-wool check goods, full gathered skirt, and new puff sleeve, bolero jacket, yoke effect back and front; handsomely trimmed with novelty silk braid, belt and waist also trimmed. All the leading colors. Sizes, 4 to 14 years. Price.

No. 552. Made of all-wool material in all the different shades, ruffles over shoulders, trimmed handsomely with braid; new sleeve and full skirt. Sizes, 4 to 14 years. Price, \$1.95. No. 595. Made of all-wool shepherd checks, combination of cashmer to match, trimmed with Scotch braid and metal buttons all the way down, military effect; full sizes; all colors. Sizes, 4 to 14 years. Price.

Sizes, 4 to 14 years. Price,

No. 598. Of fancy weave plaids, very pretty combinations; full Fauntleroy front trimmed with fancy buttons; Eton jacket, new effect, full front and back; all shades. All sizes, 4 to 14 years. Price,

Children's Custom Department, sixth floor. Everything made in the best possible manner, and latest styles for children's wear.

Party frocks, coats, layettes, school frocks, jackets, baby baskets, etc.

No. 384. One-piece dress of fine checked Toile du Nord; broad tucked yoke and deep belt, pink, and red. Sizes 4 to 14 years. Price, \$2.

No. 405. Made of percale, ruffle front and back, trimmed with feather-stitch braid, fancy patterns; pink and blue. All sizes, 4 to 14 years. Price, Price, 50c. No. 430. Of very fine gingham, in neat stripes, pink, blue, tan; yoke of fine white dimity, full bishop sleeves, ruffle trimmed with embroidery; skirt full width, 5-inch hem. All sizes, 4 to 14 years. Price, 95c. No. 432. Best quality percale; two-toned, up-to-date Dresden effects; three box plaits and embroidery in front, finished with revers and ruffles of embroidery; comes in pinks, blues, greens, and yellows; 5-inch hem, full size. All sizes, 4 to 14 years. Price, \$1.50.

No. 453. Of French percale, in pink, blue, green, Dresden patterns and stripes; large sailor collar trimmed with white serpentine braid; full skirt, 5-inch hem; large sleeves. All sizes, 4 to 14 years. Price, 75c.