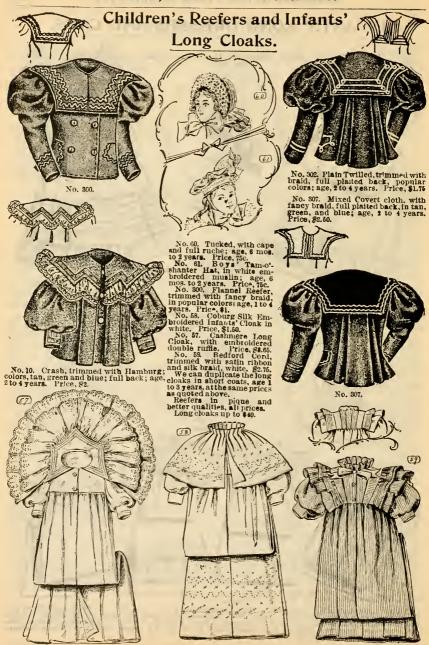

# CHILDREN'S REEFERS.

No. 11. Child's reefer, made of all-wool domestic broadcloth, latest style Empire front and

No. 11. Child's reeier, made or all-wool domestic broadcloth, latest style Empire front and back; yoke, collar, and sleeves trimmed with white soutache; comes in blue, green, and purple. Sizes, 4 to 14 years. Price, \$2.50.

No. 23. Very nobby reefer, Empire style, with shoulder straps, cuffs on sleeves, yoke extended over top of sleeves; collar, cuffs, and yoke richly trimmed with black braid, gold soutache, and fancy buttons; made in blue, green, and purple. Sizes, 4 to 14 years. Price, \$4.50.

No. 157. Child's reefer, made in all shades; Empire back with box front; sailor collar, trimmed with narrow gimp. Sizes, 4 to 14 years. Price, all sizes, \$3.

No. 206. Child's reefer, collar and cuffs trimmed with two rows braid; colors blue because.

No. 206. Child's reefer, collar and cuffs trimmed with two rows braid; colors, blue, brown, green, and red. Sizes, 4 to 14 years. Price, No. 220. Child's reefer, large cape collar trimmed with three rows braid on collar and cuffs; comes in all shades. Sizes, 4 to 14 years. Price, No. 232. Child's combination Empire reefer, made of all-wool mixtures; collar, cuffs, yoke, and epaulets of plain cloth to match, also neatly trimmed with three rows braid; bishop sleeve. Sizes, 4 to 14 years. Price,