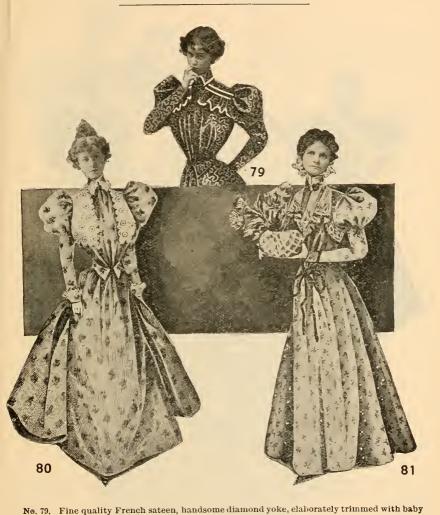

### LADIES' HOUSE GOWNS.

ribbon, in large assortment of colors. Price, \$2.

No. 80. Made of pretty figured organdies with bolero jacket of fine embroidery, also cuff of same, in extensive line of patterns. Price, \$2.50

No. 81. All-wool challie, lined throughout, pretty fall of lace in front, edged with ribbon to match material, handsome stock collar of lace and ribbon. Price, \$5.

No. 82. Cashmere wrapper, in all shades, trimmed with two rows of insertion on collar, yoke sleeves, and belt; cape effect, edged with wide Oriental lace; block collar, trimmed with insertion.