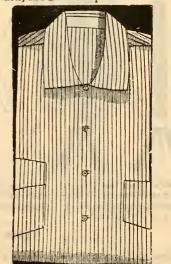

19 inches. Price, \$1.12\frac{1}{2}, 1.25

## Fancy Trimmed Night Shirts.

No. 13. Fancy Trimmed Night Shirts, in the latest styles of trimming, elegantly made, the latest styles of coloring, in prices ranging from \$1.25 to 3 each.

No. 14. Fancy Trimmed Night Shirts, first quality cottons, neat and desirable styles of trimmings in red, white, or blue. Sizes, 15 to 17 inches. Price, 75c each.

No. 15. Fancy Trimmed Night Shirts. Wamsutta cotton, in silk embroidered and Cash trimmings. A choice assortment of Sizes, 15 to 18 inches. elegant designs. Prices, \$1 each



No. 16. Fancy Trimmed Night Shirts, good cotton, nice trimmings, full size. Sizes, 15 to 17 inches. Price, 50c each.

Always in stock, the largest assortment of House Coats, Smoking Jackets, Gowns, Blankets, and Bath Wraps.



Men's Fine French Flannel Shirts, made in the best manner from select designs, as \$2.25, 2.50, 2.75, 3 to 5 each.

Men's Suspenders.



Men's Plain and Fancy Elastic Web Suspenders, with or without drawers supporters, 25c per pair.

the second second



Men's Snspenders in Fine Elastic Web, with silk and leather ends, 50c per pair.



Men's Fine Imported Elastic Web Suspenders, with kid or silk ends, at 75c, \$1, 1.25, 1.50, and 2 per pair.



Men's Plain and Fancy Silk Suspenders, with kid or silk ends to match, at \$1.50, 1.75, 2 to 2.50 per pair.



Guyot Suspenders, in plain and fancy colors, 50c per pair.



No. 5. Men's Silk Braces, hand-embroidered, in all colors, suitable for presents, at \$2.50, 3, 3.50, 4, 5 to 8 per pair.

## Hose Supporters.

Gentlemen's Hose Supporters in c