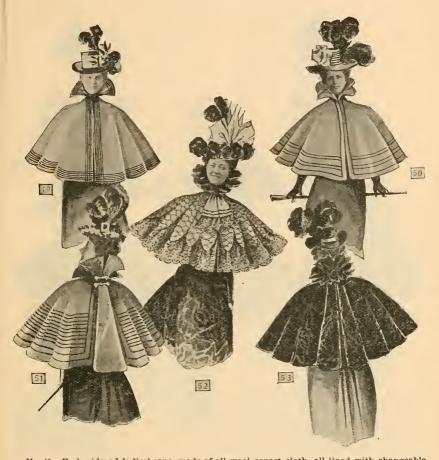

### LADIES' CAPES.

No. 44. Velveteen cape, full lace and ribbon collar, streamers in front, jet embroidery all around cape, silk lined throughout. \$3.

No. 45. Silk cape, full lace and ribbon collar, streamers in front, silk lined throughout; two rows beading and lace, making yoke effect. \$2.75.

No. 48. Tailor-made cloth cape, three rows braid around collar, down both fronts, and around bottom of cape; all colors. . . . . \$1.75.

### LADIES' CAPES.