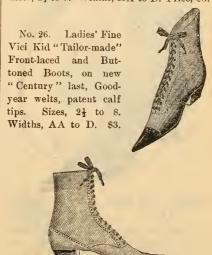

" shoes sold anywhere at \$4 and 5.00.



No. 22. Ladies' Fine Vici Kid Buttoned and Front-laced Boots, with fine serge cloth toppings and patent calf tips, Goodyear welts. Sizes, 2½ to 7. Widths, AA to D. Price, \$3.



No. 23. Ladies' Vici Kid Buttoned and Front-laced Boots, slipper foxed, with tips of the same, made on the English Wankenphast last, low heels. Easy and comfortable. Sizes, 2½ to 8. Widths, AA to E. Price, \$3.



No. 24. Ladies' Tan Vici Kid Front-laced Boots, best Goodyear welt process, made on the new "Cornell" and narrow "Cornell" last, with military heels. Sizes, 2½, to 7. Widths, AA to D. Price, \$3.



No. 25. Ladies' Fine Vici Kid Frontlaced and Buttoned Boots, with patent calf tips, on Piccadilly last, Goodyear wells. Sizes, 2½ to 7. Widths, AA to D. Price, \$3.



No. 27. Ladies' Tan Kid Front-laced Boots, new London last. Sizes, 2½ to 7. Widths, A to D. Price, \$2.50.

# LADIES' BOOTS, SHOES, AND SLIPPERS.—Continued.





No. 29. Ladies' Tan Kid Front-laced Boots, on the new London last. Sizes, 2\frac{1}{2} to 7. Widths, B to E. Price, \$2.



Ladies' Avon Shoe, \$1.98.

No. 30. Made of the best materials, fine Vici kid, with

the California stay in both back and front seams. Six styles of lasts. Piccadilly toe, laced and buttoned; opera toe, buttoned; new common sense toe, laced and buttoned,—all with the patent tips; also common sense toe, plain. Actually equal to any shoe sold for \$2.50 or 3.



No. 31. Ladies' Bright Dongola Button Boots, made on opera and common sense lasts. Sizes, 3 to 8. Widths, C, D, E.

Glove Calf Congress and Laced Boo