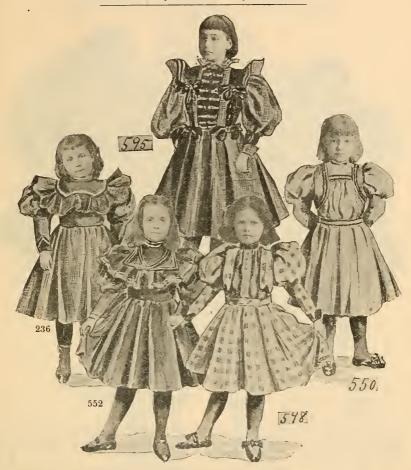

### CHILDREN'S DRESSES.

No. 236. Of fancy check goods, in blue and white, also brown and white check, with yoke of 

No. 550. One-piece dress of all-wool check goods, full gathered skirt, and new puff sleeve, bolero jacket, yoke effect back and front; handsomely trimmed with novelty silk braid, belt and waist also trimmed. All the leading colors. Sizes, 4 to 14 years. Price.

No. 552. Made of all-wool material in all the different shades, ruffles over shoulders, trimmed handsomely with braid; new sleeve and full skirt. Sizes, 4 to 14 years. Price, \$1.95. No. 595. Made of all-wool shepherd checks, combination of cashmer to match, trimmed with Scotch braid and metal buttons all the way down, military effect; full sizes; all colors. Sizes, 4 to 14 years. Price.

Sizes, 4 to 14 years. Price,

No. 598. Of fancy weave plaids, very pretty combinations; full Fauntleroy front trimmed with fancy buttons; Eton jacket, new effect, full front and back; all shades. All sizes, 4 to 14 years. Price,