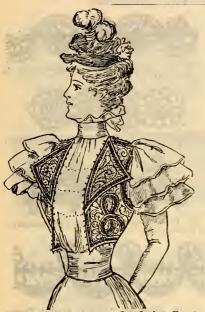

### LADIES' DRESSES.

No. 14. Nobby style fancy mixture walking costume, to be had in all the leading shades; waist nicely embroidered, collar crushed, belt and front of fancy silk. . . . . . . . \$10.50.