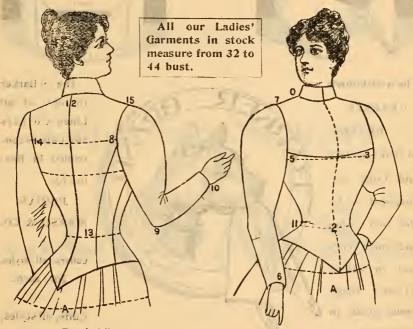

st, under the coat, 7,..... Around the waist, under the coat, 8,.....

Vest. Length, from 1 to 13, ..... Around the breast, under the coat, 7, ...... Around the waist, under the coat, 8, .......

Pantaloons. Outside seam, from top of waistband, 10, ..... Inside leg seam, from crotch, 12, ..... Around the waist, under the coat, 8, ..... Around the hips, under the coat, 14, ..... HEIGHT, ft.,.... Stooping shoulders? ..... WEIGHT, lbs..... Stands erect?.....

Answer YES or NO to the above.

Square shoulders?.....

AGE,..... Sloping shoulders ?.....

Kindly follow directions as above for each garment.

Self-measurement Rule for Costumes Made to Order only. But the following rules for self-measurement will also be found a valuable guide to those who order our ready-made costumes and garments.



#### Back View.

Waist.—12 to 13, length of back to waist.

8 to 14, across back.

15 to 9, shoulder to elbow.

9 to 10, elbow to wrist. Skirt. - Length in front from waist. Length in back from waist. Belt measure.

#### Costumes.

Bust measure and length of skirt in front.

#### Front View.

1 around the neck.

1 to 2, neck to waist.
3 to 5, bust, to be taken all around under arms,
5 to 6, length of sleeve inside.
0 to 7, length of shoulder.

to 11, from under arm to waist.

11, size of waist, all around.

A, around hips.

#### Cloaks and Jackets.

Bust measure only.

#### Tea Gowns.

Bust measure and length in front from neck to bottom of skirt,

We keep on hand a large assortment of all Catalogue Suits and Garments in every size, from 32-inch to 44-inch bust. Should extra large sizes