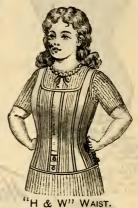

No. 107. Misses' bathing suits, all-wool blue flannel, trimmed with white braid. Sizes, 4 to 18 years. Price,

\$\frac{250}{1288}\$.

"H. & W." WAIST.
Made of drab or white contil.
Price,50c. Also In plain white, 25c.