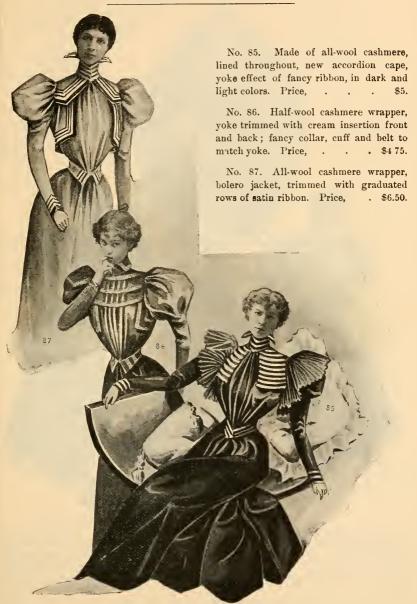

### LADIES' HOUSE GOWNS.

ribbon, in large assortment of colors. Price, \$2.

No. 80. Made of pretty figured organdies with bolero jacket of fine embroidery, also cuff of same, in extensive line of patterns. Price, \$2.50

No. 81. All-wool challie, lined throughout, pretty fall of lace in front, edged with ribbon to match material, handsome stock collar of lace and ribbon. Price, \$5.

No. 82. Cashmere wrapper, in all shades, trimmed with two rows of insertion on collar, yoke sleeves, and belt; cape effect, edged with wide Oriental lace; block collar, trimmed with insertion.