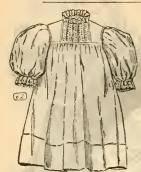

### CHILDREN'S DRESSES.

No. 236. Of fancy check goods, in blue and white, also brown and white check, with yoke of 

No. 550. One-piece dress of all-wool check goods, full gathered skirt, and new puff sleeve, bolero jacket, yoke effect back and front; handsomely trimmed with novelty silk braid, belt and waist also trimmed. All the leading colors. Sizes, 4 to 14 years. Price.

No. 552. Made of all-wool material in all the different shades, ruffles over shoulders, trimmed handsomely with braid; new sleeve and full skirt. Sizes, 4 to 14 years. Price, \$1.95. No. 595. Made of all-wool shepherd checks, combination of cashmer to match, trimmed with Scotch braid and metal buttons all the way down, military effect; full sizes; all colors. Sizes, 4 to 14 years. Price.