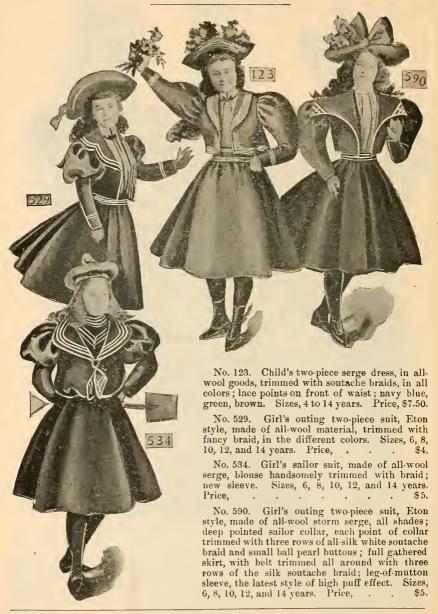

### MISSES' SUITS.

No. 556. Two-piece misses' suit of all-wool camel's hair two-toned suiting; waist laid in plaits, front and back, and is hooked at the side, where it is finished and trimmed by a double overlapping row of wide silk plaiting; front of waist, turn-down colker, and cuffs are trimmed with soutache braid in set pattern; soft twisted belt of taffeta silk, running into a bow knot at bottom of waist; skirt plaited at back and braid-trimmed in front in panel form; colors, green-

bottom of waist; skirt planed at back and state of the st

side; back of waist laid in small platts from centre to waist line; front and back of waist heatly trimmed with tubular braid, in colors to match; same trimming on collar and cuffs; new shaped skirt, panel trimmed at side and headed by bodice belt, also braided; colors, bluish, brownish, and greenish, fancies. Sizes, 14, 16, and 18 years. Price, all sizes,

No. 567. Two-piece misses' suit of all-wool fancy suiting; tight-fitting underwaist, topped by a loose front in blouse effect, and showing at the sides jacket flaps, which have bands of plain cloth in contrasting colors at the edges; back of waist is laid in plaints; high standing colors have been dead but become change and jacket flaps are trimmed with silk pad timed balt leave change head in the side of the same close which the same colors are trimmed with silk pad timed balt leave change and jacket flaps are trimmed with silk pad timed balt leave change head in lar, broad belt, lower sleeve, and jacket flaps are trimmed with silk and tinsel Sultana braid in blending colors; new shape skirt and correct sleeve; colors, bluish, brownish, and light green mixtures. Sizes, 14, 16, and 18 years. Prices, all sizes,

No. 155. Misses' blazer suit, latest effect; full skirt; lined throughout; colors, blue and red. Sizes, 14, 16, and 18 years. Price, \$5.

No. 345. Misses' suit, reefer style, fly front, made of mixed covert cloth, blue, tan, and green mixture, or of fine all-wool broadcloth, in black, blue, plum color, a new shade green, etc. Sizes, 14, 16, and 18 years. Price, \$7.50.

No. 542. Misses' Eton suit, made in serge with sailor collar and pointed belt, trimmed with two-toned black and gilt braid. Sizes, 14, 16, and 18 years. Price, \$15.