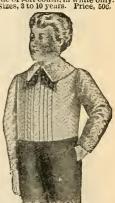

"H & W" WAIST
Made of soft coutil, drab or white.
Sizes, 3 to 10 years. Price, 65c.

For Youths' and Men's

Outerwear

Self=measure=

"H & W" W AIST.

Made of soft couttl, in white only.
Sizes, 3 to 10 years. Price, 50c.