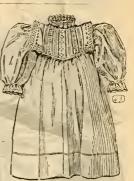

No. 552. Made of all-wool material in all the different shades, ruffles over shoulders, trimmed handsomely with braid; new sleeve and full skirt. Sizes, 4 to 14 years. Price, \$1.95. No. 595. Made of all-wool shepherd checks, combination of cashmer to match, trimmed with Scotch braid and metal buttons all the way down, military effect; full sizes; all colors. Sizes, 4 to 14 years. Price.

Sizes, 4 to 14 years. Price,

No. 598. Of fancy weave plaids, very pretty combinations; full Fauntleroy front trimmed with fancy buttons; Eton jacket, new effect, full front and back; all shades. All sizes, 4 to 14 years. Price,