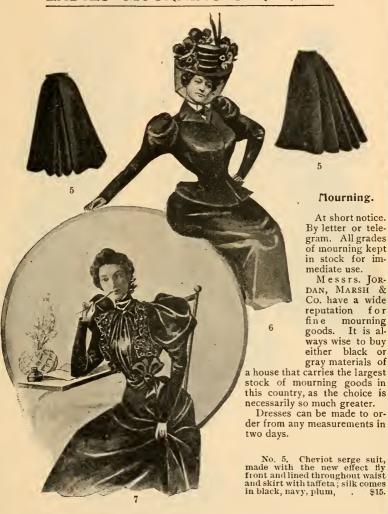

### LADIES' MOURNING GARMENTS.

No. 6. Dress skirt, made of fine quality cheviot serge, lined throughout with best quality black rustling silk taffeta, finished with velveteen binding; colors, black, also blue and plum. \$8.75.

No. 7. Very pretty all-wool French cashmere costume, waist trimmed with handsome lace effect bolero, crushed collar and belt, finished with mourning silk ribbon, skirt cut in Parisian style. \$13.75.