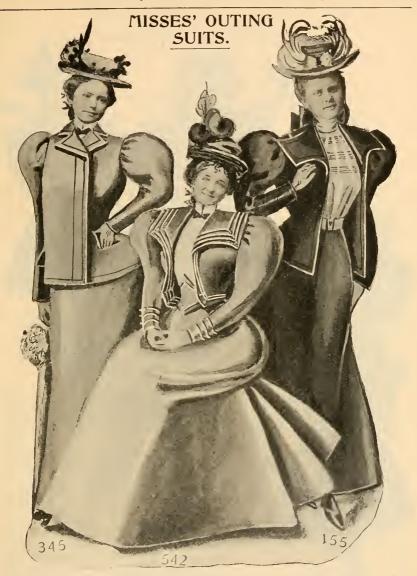

No. 155. Misses' blazer suit, latest effect; full skirt; lined throughout; colors, blue and red. Sizes, 14, 16, and 18 years. Price, \$5.

No. 345. Misses' suit, reefer style, fly front, made of mixed covert cloth, blue, tan, and green mixture, or of fine all-wool broadcloth, in black, blue, plum color, a new shade green, etc. Sizes, 14, 16, and 18 years. Price, \$7.50.

No. 542. Misses' Eton suit, made in serge with sailor collar and pointed belt, trimmed with two-toned black and gilt braid. Sizes, 14, 16, and 18 years. Price, \$15.