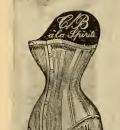

e material. Price, \$1.50. Summer Net, \$1, \$1 to 86 \$4.25. We are authorized to replace this corset with a new one if the hips should break within three months' wear.



Made of Alexandria cloth, sateen strips, three side steels, re-enforced top and bottom of each side steel, boned bust, and imported slik edging. White, deab, and black. Price, 75c.



Made of sateen, heavily boned and steeled, re-enforced top and bottom, handsomely embroidered, shape perfect. White and drab.



Made of fine sateen, double side steels, heavily boned, re-enforced at top and bottom, very popular. White, drab, and black. Price, \$1.



Made of imported English netting, cadet shape, re-enforced top and bottom of bones and steels, preventing them from entting through. Price, \$1.

### CORSETS.- Continued.





No. 239. White and drab coutil, also black sateen, long waist, double side steels. Price, 75c



Thomson's Glove-fitting Nursing Corset, very popular. White and drab, \$1; extra sizes, \$1 to 36, \$1.25.



No.319. Made of imported net, medium and long waist, double zone, very strong and durable, exceedingly popular, . \$1



Full form. Long below the waist in front. For ladies desiring an abdominal support. White or drab, \$1.75; fast black, \$2.25.



Two lengths, medium and long waist. For those deficient in bust fulness and for full figures desiring bust support. White or drab, \$1.25; fast black, \$1,50.



No. 101. Coutil, sateen strips, heavily boned, long waist. \$1.



No. 266. Dr. Warner's Coraline Corset. White and drab. 18 to 30 inches, \$1; 31 to 36, \$1.25.



Ladies', Long