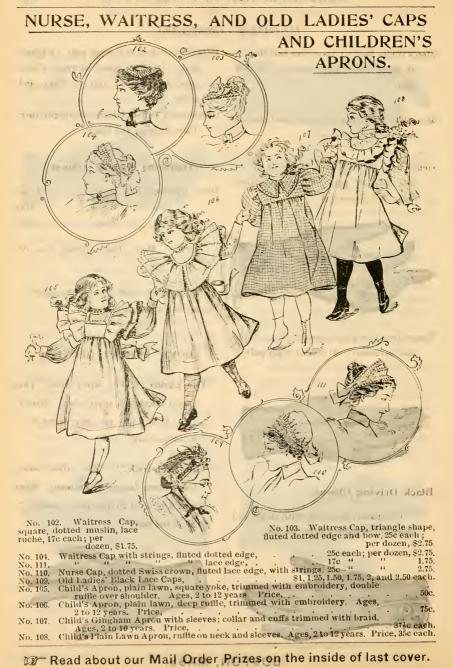

### CHILDREN'S DRESSES.

No. 236. Of fancy check goods, in blue and white, also brown and white check, with yoke of 

No. 550. One-piece dress of all-wool check goods, full gathered skirt, and new puff sleeve, bolero jacket, yoke effect back and front; handsomely trimmed with novelty silk braid, belt and waist also trimmed. All the leading colors. Sizes, 4 to 14 years. Price.

No. 552. Made of all-wool material in all the different shades, ruffles over shoulders, trimmed handsomely with braid; new sleeve and full skirt. Sizes, 4 to 14 years. Price, \$1.95. No. 595. Made of all-wool shepherd checks, combination of cashmer to match, trimmed with Scotch braid and metal buttons all the way down, military effect; full sizes; all colors. Sizes, 4 to 14 years. Price.

Sizes, 4 to 14 years. Price,

No. 598. Of fancy weave plaids, very pretty combinations; full Fauntleroy front trimmed with fancy buttons; Eton jacket, new effect, full front and back; all shades. All sizes, 4 to 14 years. Price,

### CHILDREN'S WHITE DRESSES.

No. 1090. Misses' suit of white lawn, full gathered skirt, four-inch hem, balloon sleeve with embroidery extended; full gathered front with yoke representing three plaits; a box plait in centre of a gored back; cap ruffle of lawn, trimmed with embroidery, over sleeve; a lay-down ruffle of embroidery around the neck. Sizes, 4, 6, 8, 10, 12, and 14 years. Price, \$1.50.

No. 1602. Misses' suit of fine white lawn, tucked yoke back and front, full blouse waist, broad plait down front of waist, handsome ruffles of embroidery over shoulders, sleeves and collar finished with embroidery ruffles. Sizes, 4 to 14 years. Price, \$4.50.

Children's Custom Department, sixth floor. Everything made in the best possible manner, and latest styles for children's wear.

Party frocks, coats, layettes, school frocks, jackets, baby baskets, etc.

No. 384. One-piece dress of fine checked Toile du Nord; broad tucked yoke and deep belt, pink, and red. Sizes 4 to 14 years. Price, \$2.

No. 405. Made of percale, ruffle front and back, trimmed with feather-stitch braid, fancy patterns; pink and blue. All sizes, 4 to 14 years. Price, Price, 50c. No. 430. Of very fine gingham, in neat stripes, pink, blue, tan; yoke of fine white dimity, full bishop sleeves, ruffle trimmed with embroidery; skirt full width, 5-inch hem. All sizes, 4 to 14 years. Price, 95c. No. 432. Best quality percale; two-toned, up-to-date Dresden effects; three box plaits and embroidery in front, finished with revers and ruffles of embroidery; comes in pinks, blues, greens, and yellows; 5-inch hem, full size. All sizes, 4 to 14 years. Price, \$1.50.

No. 453. Of French percale, in pink, blue, green, Dresden patterns and stripes; large sailor collar trimmed with white serpentine braid; full skirt, 5-inch hem; large sleeves. All sizes, 4 to 14 years. Price, 75c.