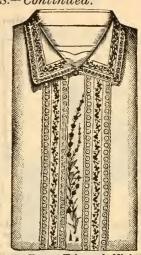

from Wamsutta cotton, 54 inches long, hand-made button-holes, yoke back, felled seams. Sizes, 15 to 19 inches. Price, \$1 each.

No. 12. Made from first quality Pepperell jean, 60 inches long, extra large bodies. Sizes, 15 to 19 inches. Price, \$1.12\frac{1}{2}, 1.25

## Fancy Trimmed Night Shirts.

No. 13. Fancy Trimmed Night Shirts, in the latest styles of trimming, elegantly made, the latest styles of coloring, in prices ranging from \$1.25 to 3 each.

No. 14. Fancy Trimmed Night Shirts, first quality cottons, neat and desirable styles of trimmings in red, white, or blue. Sizes, 15 to 17 inches. Price, 75c each.

No. 15. Fancy Trimmed Night Shirts. Wamsutta cotton, in silk embroidered and Cash trimmings. A choice assortment of Sizes, 15 to 18 inches. elegant designs. Prices, \$1 each



No. 16. Fancy Trimmed Night Shirts, good cotton, nice trimmings, full size. Sizes, 15 to 17 inches. Price, 50c each.

Always in stock, the largest assortment of House Coats, Smoking Jackets, Gowns, Blankets, and Bath Wraps.



Men's Fine French Flannel Shirts, made in the best manner from select designs, as \$2.25, 2.50, 2.75, 3 to 5 each.

Men's Suspenders.



Men's Plain and Fancy Elastic Web Suspenders, with or without drawers supporters, 25c per pair.

the second second



Men's Snspenders in Fine Elastic Web, with silk and leather ends, 50c per pair.



Men's Fine Imported Elastic Web Suspenders, with kid or silk ends, at 75c, \$1, 1.25, 1.50, and 2 per pair.



Men's Plain and Fancy Silk Suspenders, with kid or silk ends to match, at \$1.50, 1.75, 2 to 2.50 per pair.



Guyot Suspe