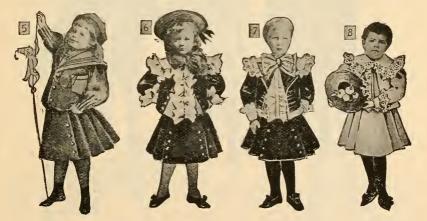

### CHILDREN'S DRESSES.

No. 236. Of fancy check goods, in blue and white, also brown and white check, with yoke of 

No. 550. One-piece dress of all-wool check goods, full gathered skirt, and new puff sleeve, bolero jacket, yoke effect back and front; handsomely trimmed with novelty silk braid, belt and waist also trimmed. All the leading colors. Sizes, 4 to 14 years. Price.

No. 552. Made of all-wool material in all the different shades, ruffles over shoulders, trimmed handsomely with braid; new sleeve and full skirt. Sizes, 4 to 14 years. Price, \$1.95. No. 595. Made of all-wool shepherd checks, combination of cashmer to match, trimmed with Scotch braid and metal buttons all the way down, military effect; full sizes; all colors. Sizes, 4 to 14 years. Price.

Sizes, 4 to 14 years. Price,

No. 598. Of fancy weave plaids, very pretty combinations; full Fauntleroy front trimmed with fancy buttons; Eton jacket, new effect, full front and back; all shades. All sizes, 4 to 14 years. Price,