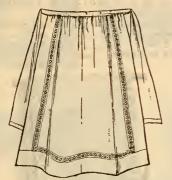

### LADIES' SKIRTS.

| No. 22. An all-wool novelty cloth dress skirt, in a handsome variety of light checks, fini | shed    |
|--------------------------------------------------------------------------------------------|---------|
| with velveteen                                                                             | \$2.75. |
| No. 23. An all-wool serge skirt, full width, with velveteen around bottom; blue            | and     |
| black                                                                                      | \$2.75. |
| No. 24. A handsome mohair dress skirt, full width, with velveteen around bottom; c         | olor,   |
| blue and black                                                                             | 2.75.   |
| No. 25. White duck and pure linen dress skirts, perfectly shaped and full width            | \$1.    |
| No. 26. Figured mohair dress skirt, of good quality, in a handsome line of patterns.       | 31.75.  |