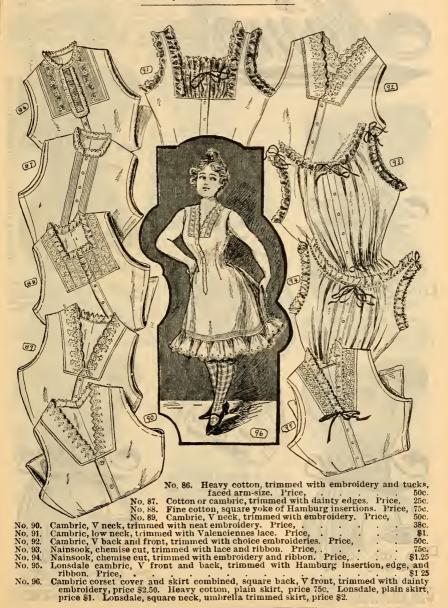

e, \$1.50; black satteen, \$1.35, 2.
  Wash poplin, \$2c; gingham, plain color, 50c.
  Umbrella, plain and striped chambray, double ruffles trimmed with braid, \$1.25; striped poplin, \$1.50.
  Umbrella, double ruffle, striped linen effect, \$1.50; striped gingham, \$1.
  Best quality moreen, Spanish flounce, \$2.25.
  Fast black umbrella, double corded ruffle, \$1.50, 2, 2.50.

- No. 38. No. 39. No. 40. No. 41. Umbrella corded ruffle, fast black satteen, \$1, 1.25, 1.75; linen grass cloth, \$1.25;
- No. 42.
- chambray, \$1.
  Umbrella, linen effect, corded ruffle, trimmed with lace, \$2.50.
  Best quality moreen, large umbrella ruffle, \$3.50.
  Best quality changeable taffeta, newest colorings, \$16.50; other styles in colors and black, \$5 to 25 each. No. 43. No. 44.

# CORSET COVERS.





Ladies are often annoyed by the bones and steels of their corsets protruding through before the corset is half worn out. The Nemo Triple Strip overcomes this defect. Each strip is re-enforced with three layers of material, thus giving to the Nemo much greater strength. The shapes and styles are made to suit prevailing fashions.

### A Marvel of Perfection.



This Corset is suitable for full figures. It is heavily boned, and provided with the well-known Kosmo Unbreakable Hip. The triple strip re-enforcement prevents bones and steels from cutting through the material. Price, \$1.50. Summer Net, \$1, \$1 to 86 \$4.25. We are authorized to replace this corset with a new one if the hips should break within three months' wear.



Made of Alexandria cloth, sateen strips, three side steels, r