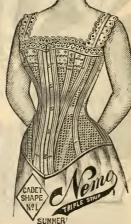

for full figures. It is heavily boned, and provided with the well-known Kosmo Unbreakable Hip. The triple strip re-enforcement prevents bones and steels from cutting through the material. Price, \$1.50. Summer Net, \$1, \$1 to 86 \$4.25. We are authorized to replace this corset with a new one if the hips should break within three months' wear.



Made of Alexandria cloth, sateen strips, three side steels, re-enforced top and bottom of each side steel, boned bust, and imported slik edging. White, deab, and black. Price, 75c.



Made of sateen, heavily boned and steeled, re-enforced top and bottom, handsomely embroidered, shape perfect. White and drab.



Made of fine sateen, double side steels, heavily boned, re-enforced at top and bottom, very popular. White, drab, and black. Price, \$1.



Made of imported English netting, cadet shape, re-enforced top and bottom of bones and steels, preventing them from entting through. Price, \$1.

### CORSETS.- Continued.





No. 239. White and drab coutil, also black sateen, long waist, double side steels. Price, 75c



Thomson's Glove-fitting Nursing Corset, very popular. White and drab, \$1; extra sizes, \$1 to 36, \$1.25.



No.319. Made of imported net, medium and long waist, double zone, very strong and durable, exceedingly popular, . \$1



Full form. Long below the waist in front. For ladies desiring an abdominal support. White or drab, \$1.75; fast black, \$2.25.



Two lengths, medium and long waist. For those deficient in bust fulness and for full figures desiring bust support. White or drab, \$1.25; fast black, \$1,50.



No