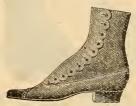

. Widths, AA to D. Price, \$3.

Note.—Our grade of \$3 Goodyear welt boots is the most complete in this country. They are the

equal in style and fit of any "high grade" shoes sold anywhere at \$4 and 5.00.



No. 22. Ladies' Fine Vici Kid Buttoned and Front-laced Boots, with fine serge cloth toppings and patent calf tips, Goodyear welts. Sizes, 2½ to 7. Widths, AA to D. Price, \$3.



No. 23. Ladies' Vici Kid Buttoned and Front-laced Boots, slipper foxed, with tips of the same, made on the English Wankenphast last, low heels. Easy and comfortable. Sizes, 2½ to 8. Widths, AA to E. Price, \$3.



No. 24. Ladies' Tan Vici Kid Front-laced Boots, best Goodyear welt process, made on the new "Cornell" and narrow "Cornell" last, with military heels. Sizes, 2½, to 7. Widths, AA to D. Price, \$3.



No. 25. Ladies' Fine Vici Kid Frontlaced and Buttoned Boots, with patent calf tips, on Piccadilly last, Goodyear wells. Sizes, 2½ to 7. Widths, AA to D. Price, \$3.



No. 27. Ladies' Tan Kid Front-laced Boots, new London last. Sizes, 2½ to 7. Widths, A to D. Price, \$2.50.

# LADIES' BOOTS, SHOES, AND SLIPPERS.—Continued.





No. 29. Ladies' Tan Kid Front-laced Boots, on the new London last. Sizes, 2\frac{1}{2} to 7. Widths, B to E. Price, \$2.



Ladies' Avon Shoe, \$1.98.

No. 30. Made of the best materials, fine Vici kid, with

the California stay in both back and front seams. Six styles of lasts. Piccadilly toe, laced and buttoned; opera toe, buttoned; new common sense toe, laced and buttoned,—all with the patent tips; also common sense toe, plain. Actually equal to any shoe sold f