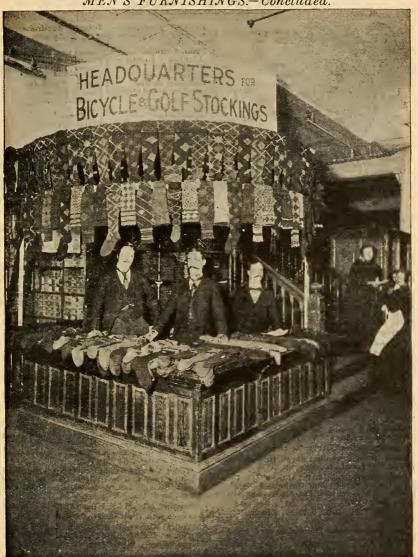

the newest styles and colorings. 25, 39, 50, 75c, \$1, and 1.50 Knowing that the demand for these goods the coming season will be greater than ever, we have enlarged our department, and renewed our entire stock, so that to-day we show the most complete assortment to be found on this side of the Atlantic.

Bicycle and Base Ball Hose.

Base Ball and Foot Ball Stockings in black, navy, and gray cotton,

Bicycle Stockings in black, navy, and gray cotton,

Stockings in black, navy, and gray all-wool,

Note.—These goods have been selected by our representative from the leading English, Scotch, Irish, and German manufacturers, special attention being paid to the weight of the foot. This season's goods will be found extra light weight and at the same time durable.

MEN'S FURNISHINGS.-Concluded.



Golf Stockings. Plain Heather Mixtures with fancy tops, \$1, 1.50, 2, 2.50, 3, and 3.50 \$1, 2, 2.50, 3 to 5 Fancy Plaids, Checks, etc., 50c, \$1, 1.50, 2 to 3 50 Plain Heather Mixtures, .

Real Scotch Clan Tartans. We have selected twelve of the leading Scotch Clan Tar-Prices according to size. Ladies' Golf Stockings a specialty. tans for both men and boys.

M TUO ILIOUS UNDA

### WEAR. INFANTS'



Wardrobes, \$12, 18, 25, 50. Short Flannelette Skirt, 25c.

Flannel, age 1 to 4 years, 75c to \$2.

Short White Cambric Skirt, age 1 to 4 years. 37c to \$1.50.

Bijou Diaper, white rubber on cambrie, all sizes, 25c.

Stockinet Diaper, 60c. Stockinet Water-roof Bib, 25c. Stockinet Crib and Bed Sheets, proof Bib, 25c. waterproof and odorless, will wash perfectly Sizes, 30 x 20 for cradle, \$1.2