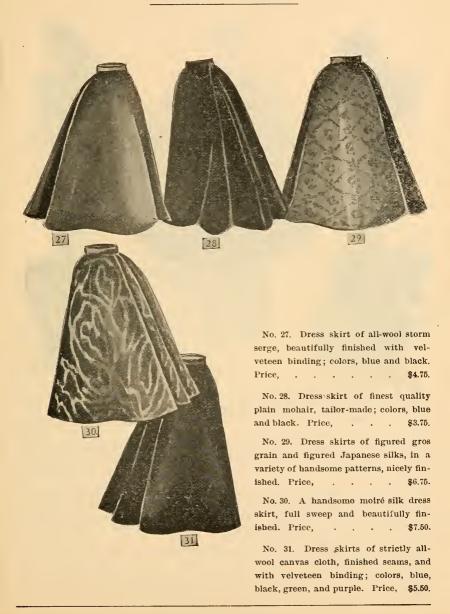

-------------------------------|---------|
| with velveteen                                                                             | \$2.75. |
| No. 23. An all-wool serge skirt, full width, with velveteen around bottom; blue            | and     |
| black                                                                                      | \$2.75. |
| No. 24. A handsome mohair dress skirt, full width, with velveteen around bottom; c         | olor,   |
| blue and black                                                                             | 2.75.   |
| No. 25. White duck and pure linen dress skirts, perfectly shaped and full width            | \$1.    |
| No. 26. Figured mohair dress skirt, of good quality, in a handsome line of patterns.       | 31.75.  |

### LADIES' SKIRTS.



### LADIES' WAISTS.



- No. 34. Waist made of printed China, two plaits each side of back, full front with ten fine tucks five inches down from neck, three-point velvet bolero lined with China, plain sleeve with short puff, soft plaited bodice belt, bow in back; sleeve has four folds at muscle and point hand.

- No. 37. Made of black Japanese silks, with shirred jackets of same material, lined and boned.

### LADIES' WAISTS.



No. 38. A striped taffeta silk shirt waist, plaited back and fly front, in black and white stripes only.

No. 39. Long waist of black figured India, one plait each side of back, front has two rows of fine shirring at neck, round bolero edged with one-inch knife plaiting. Choker and soft choker with bow and two loops. Choker has square turn-over tabs at top each s