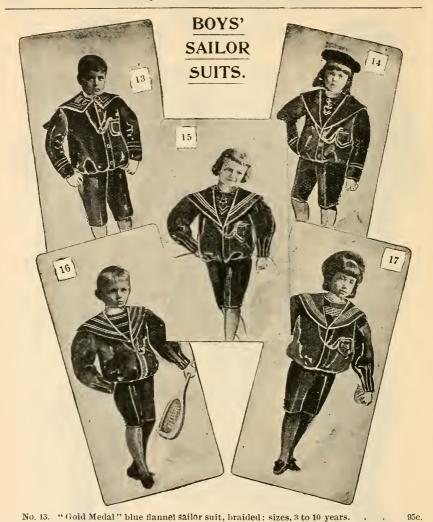

# CHILDREN'S SUITS.

No. 1. Sailor kilt; sizes,  $2\frac{1}{2}$  to 5 years; in striped wash goods or plain linen color. Price, \$1. No. 2. Sailor kilt; sizes,  $2\frac{1}{2}$  to 4 years; in blue or red striped wash goods. Price, \$1.50. Better qualities, \$2.2.50, 3, and 4. No. 3. Sailor kilt; sizes,  $2\frac{1}{2}$  to 4 years; made of "Gold Medal" flannel, with lanyard and whistle. Price, \$1.50. No. 4. Sailor kilt; sizes,  $2\frac{1}{2}$  to 4 years; in navy blue serge, made with shield front, \$1.50. No. 4. Sailor kilt; sizes,  $2\frac{1}{2}$  to 4 years; in navy blue serge, made with shield front, \$2.76.

No. 5. Sailor kilt; sizes, 2½ to 4 years; made of fine cheviot, and trimmed with fine, narrow black braid. Price, \$3.50.
No. 6. Zonave kilt; sizes, 2½ to 4 years; in navy blue flannel or mixed goods. Price, \$2.75.
Better quality, \$3.50 and 4.50.
No. 7. Velvet zonave kilt; sizes, 2½ to 4 years; made in navy blue or black, and trimmed with silk braid. Price, \$5. See blouses on other page.
No. 8. White piqué kilt; sizes, 2½ to 4 years; trimmed with fine white Hamburg. Price, \$3.

# JUVENILE NOVELTIES.

No. 1. Zouave suit of "Gold Medal" flanuel, blue, trimmed with black or white braid, also in gray and brown trimmed with black braid. Sizes, 3 to 6 years. Price, \$1.95.

No. 2. Zouave suit of an all-wool blue cheviot, color guaranteed, prettily braided. Sizes, 3 Price,

to 6 years. Price,
No. 3 Middy suit, all-wool blue cheviot, trimmed with black braid, also gray and brown
\$3.50.

plaids. Sizes, 3 to 8 years. Price, No. 4. Middy suit, all-wool, in the new Scotch effects and shades. Sizes, 3 to 7 years.

Price, \$4.95. No. 5. Reefer suit, strictly all-wool, of blue, brown, or gray mixtures. The shields are made of plain cloth with embroidered anchor, and are detachable. These suits have the wide sailor

eollar, prettily braided. Sizes, 3 to 8 years. Price. \$5. Better grades, \$6.50 and 7.50. No. 6. Middy suit, all-wool, in the new Scotch plaids, also plain blue; entirely new combinations. Price. \$6. No. 7. Middy suit, golden brown serge, heavily trimmed with soutache braid, also navy blue or the new heather inixtures. Sizes, 3 to 8 years. Prices, . . .

\$7.50, 8.50, and 10.

No. 10. Imported Galatea stripes in exclusive patterns. This grade also includes the favorite

No. 10. Imported Galatea stripes in exclusive patterns. This grade also includes the favorite "Regatta" brand of washable suits, many braided like cut, in blue, brown, red, and white, and other novel and attractive styles. Sizes, 3 to 12 years.

No. 11. This line is far ahead of all previous attempts in washable sailor suits in shade and designs; also the plain white duck suits. Sizes, 3 to 12 years.

No. 12. Crash suit, made single or double breasted, with or without the bloomer trousers. Correct thing for summer. 8 to 16 years. Lanyard and whistle with any of oursailor suits. \$3.95. Extra collars and shields, plain white or fancy, 75c, \$1 to 1.50. Extra "Middy" trousers; \$izes, 4 to 12 years; \$1, 1.25, and 1.50. Imported lanyards and whistles, all hand-made. Plain cord and whistle, 20 and 25c. Braided cord and toy pistol whistle, 30 and 40c.

No. 14. All-wool blue cheviot, fast color, plain or braided; sizes, 3 to 10 years. \$1.95. No. 15. All-wool, plain blue or mixtures, colors guaranteed; sizes, 3 to 10 years. \$2.95 and 3.95. No. 16. All-wool serge in blue, also in the new Scotch mixtures; braided, like cut, with soutache braid in different shades to match material; sizes, 3 to 12 years. \$5. No. 17. Plain blue, with red collar and cuffs; also in Scotch mixtures in a large variety of patterns, in all the new combinations. This line was never more complete. Order early. Sizes, 3 to 12 years. \$5. Better grades in golden brown serges, also fancy and plain worsteds. \$7. 8, and 10. Extra "Middy" long tronsers, in plain blue serge or cheviot; sizes, 3 to 12 years. Lanyard and whistle with every suit. \$1.50, 1.75, and 2.50.