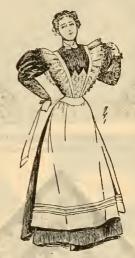

### LADIES' WAISTS.

- No. 34. Waist made of printed China, two plaits each side of back, full front with ten fine tucks five inches down from neck, three-point velvet bolero lined with China, plain sleeve with short puff, soft plaited bodice belt, bow in back; sleeve has four folds at muscle and point hand.

- No. 37. Made of black Japanese silks, with shirred jackets of same material, lined and boned.