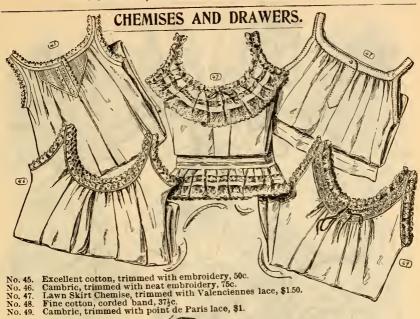

rices vary from 50c to \$5 each, according to quality.

No. 98. Corset Cover, popular colors, to be worn under waist made of thin, sheer material. Prices for lawn in two qualities, 37½ and 50e; in silk, \$2 and 2.75.

No. 99 shows the yoke, collar, and cuffs of a laundered waist that will be worn to a great extent this season. The prices vary from 50c to \$3.50 according to fabric, make, and finish.

No. 100. This particular waist is made of a sheer lawn, tucked across the yoke, double-pointed back yoke as shown; popular colors. Price, \$2.

On all thin, sheer waists are detachable white collars and cuffs. On heavier goods, where the materials will warrant being laundered, the collars and cuffs to match are also detachable.



Read about our Mail Order Prizes on the inside of last cover.





Fine cotton, umbreila ruffle trimmed with embroidery, 50c. Cambric, deep embroidered ruffle, 75c.
Lawn umbrella ruffle trimmed with Valenciennes lace, \$1.
Cambric, umbrella ruffle trimmed with choice embroidery, \$1.
Cotton, fine embroidered ruffle, 50c. No. 50. No. 51. No. 52.

No. 53. No. 54. No. 55.

Cotton, trimmed with neat patterns of embroidery, 38c. Good durable cotton, deep hem, cluster tucks above, 25c.



Read about our Mail Order Prizes on the inside of last cover.



No. 1. Walking Skirt, fine cotton, deep embroidered, umbrella shape ruffle, extra

width, \$3 No. 2. Walking Skirt, good cotton, umbrella shape cambric ruffle, edged with embroidery,

No. 3. Walking Skirt, fine cotton, umbrella ruffle, elaborately trimmed with embroidery, extra width, \$4.50.

No. 4.

Under-s