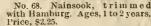

### CHILDREN'S WHITE DRESSES.

No. 1090. Misses' suit of white lawn, full gathered skirt, four-inch hem, balloon sleeve with embroidery extended; full gathered front with yoke representing three plaits; a box plait in centre of a gored back; cap ruffle of lawn, trimmed with embroidery, over sleeve; a lay-down ruffle of embroidery around the neck. Sizes, 4, 6, 8, 10, 12, and 14 years. Price, \$1.50.

No. 1602. Misses' suit of fine white lawn, tucked yoke back and front, full blouse waist, broad plait down front of waist, handsome ruffles of embroidery over shoulders, sleeves and collar finished with embroidery ruffles. Sizes, 4 to 14 years. Price, \$4.50.