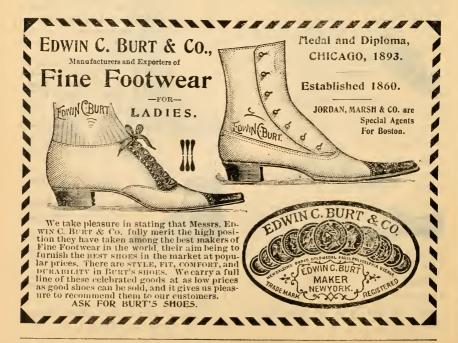

25c.



No. 81. Infants' One Strap Kid Slipper, no heels, hand sewed, how on strap. Sizes, 2 to

7. Widths, B, C, D. Price, 75c.

Infants' One Strap Patent Leather, Kid, and Tan Kid Slipper. Sizes, 2 to 6. Price, 50c.

Infants' Kid Ankle Ties. Sizes, 2 to 6. Price, 35c.



No. 82. Ladies' Croquet Rubbers, opera and Piccadilly toes, with heels and spring heels.

Sizes, 2½ to 8. Widths, M and F. Price, 50c. Misses' sizes, 11 to 2, with spring heels. Price, 40c.

Children's sizes, 4 to 101. Price, 35c.



No. 83. Ladies' Storm Rubbers. They give full protection against

wet skirts. A great convenience. Opera and Piccadilly toes. Sizes, 2½ to 8. Widths, S, M, and F. Price, 60c.

Misses' sizes, 11 to 2, with spring heels. Price, 55c.

Children's sizes, 7 to 10½, with spring heels. Price, 50c.



#### MEN'S BOOTS AND SHOES.



A SECTION OF OUR MEN'S, YOUTHS', AND BOYS' BOOT AND SHOE DEPARTMENTS, ON THE STREET FLOOR, SUMMER STREET ENTRANCE.

No. 84. Men's Fine Patent Calf Balmoral Shoes, made genuine hand welt on the new "Cornell"last. Sizes, 6 to 11. Widths, A to D. Prices, \$5, 6.



No.85. Men's Finest Calf Balm or al Shoes, made genuine hand welt on the new "Cornell" last. Sizes, 6 to 11. Widths, A to

D. Prices, \$5, 6.
 Also in the new shades of tan Russia calf, same sizes and widths, same price.



No. 86. Men's Fine Patent Calf Balmoral Shoes, on the new "University" last (our own special design), gennine hand welt. Sizes, 6 to 11. Widths, A to E. Price, \$5. Also Fine Calf and Fine Tan Russia Calf Balmoral Shoes, same style, same last, same sizes, same price, \$5.

All of