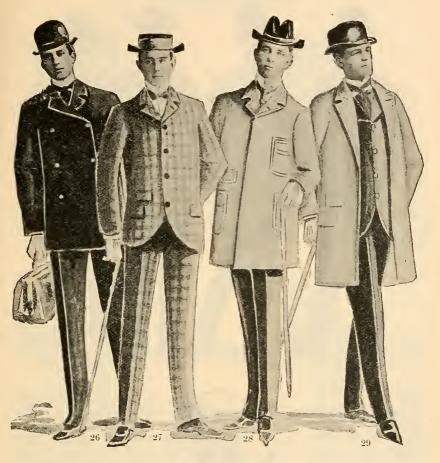

# YOUNG MEN'S CLOTHING.

No. 27. A very large assortment of patterns will be found in the "Avon" suit for the spring of 1897. All the new patterns and colorings, also plain blue and black cheviots. Sizes, 15 to 19 years. These suits are guaranteed strictly all-wool; and style, fit, and finish cannot be excelled. \$7.50. Better grades in imported Scotch mixtures. Price, . . . . . . . . . \$13.50.

No. 28. Young men's box coat, made from the very latest covert cloth in a new shade. An up-to-date coat throughout. Sizes, 15 to 19 years. Price, . \$10. Better grades, \$15 to 20. Boys' all-wool long trousers. Prices, . . . . . . . . . . . . \$1.50, 2 to 5.

# MEN'S CLOTHING.

No. 30. Men's saek suit, made from a strictly allwool serge in blue, color guaranteed; also in blue or black cheviot, faced well back with same, These suits are properly styled and finished, and fit perfectly. Regular sizes, 34 to 44. Price, . \$7.50.

A better grade at \$10. No. 31. Men's spring overcoat, made from the new shades of covert cloth, faced well back with same; made with plain or strap seams; also with or without the patch pocket. Price.

A better grade at \$12 and 15.

line in covert cloths and black worsted or tibets.

We also have a special Price, \$7.50.

No. 32. Men's cut-away frock suit, made from an all-wool black clay worsted, in the very latest style, well made and trimmed throughout. We also have the single or double breasted sack suit, made from the same worsted. The coats are faced well back and over the shoulder, giving the very best value obtainable. Sizes, 34 to 44; also in stouts. Either style, frock or sack suit. Price, \$10.