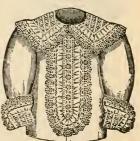

years. Price,
We carry a better grade of waist in all the different styles of material, varying in price from \$1 to 2.50. 6429 6498

No. 6429. Child's guimpe, made of white lawn, with figured muslin insertion, tucked back 

14 years. Price, We also carry a fine assortment of better grade of guimpe, varying in price from \$1 to 350.

Read about our Mail Order Prizes on the inside of last cover,

of to 18 years. Price, \$5.

No. 1110. Misses' separate skirts, 37, 38, 39, 40 inches in length, made in the latest style, full 4½