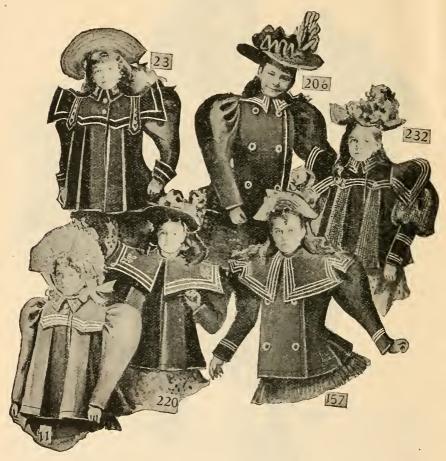

# CHILDREN'S REEFERS.

No. 11. Child's reefer, made of all-wool domestic broadcloth, latest style Empire front and

No. 11. Child's reeier, made or all-wool domestic broadcloth, latest style Empire front and back; yoke, collar, and sleeves trimmed with white soutache; comes in blue, green, and purple. Sizes, 4 to 14 years. Price, \$2.50.

No. 23. Very nobby reefer, Empire style, with shoulder straps, cuffs on sleeves, yoke extended over top of sleeves; collar, cuffs, and yoke richly trimmed with black braid, gold soutache, and fancy buttons; made in blue, green, and purple. Sizes, 4 to 14 years. Price, \$4.50.

No. 157. Child's reefer, made in all shades; Empire back with box front; sailor collar, trimmed with narrow gimp. Sizes, 4 to 14 years. Price, all sizes, \$3.

No. 206. Child's reefer, collar and cuffs trimmed with two rows braid; colors blue because.

No. 206. Child's reefer, collar and cuffs trimmed with two rows braid; colors, blue, brown, green, and red. Sizes, 4 to 14 years. Price, No. 220. Child's reefer, large cape collar trimmed with three rows braid on collar and cuffs; comes in all shades. Sizes, 4 to 14 years. Price, No. 232. Child's combination Empire reefer, made of all-wool mixtures; collar, cuffs, yoke, and epaulets of plain cloth to match, also neatly trimmed with three rows braid; bishop sleeve. Sizes, 4 to 14 years. Price,