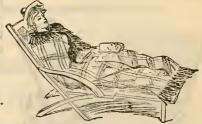

# STEAMER RUGS AND TRAVEL-LING SHAWLS. This cut represents one of our fine English Travelling Rugs, of which we show all of the latest designs in plain, plaids, stripes, and checks, in navy blue, green, gray, brown, tan, and black, with very handsome reversible effects. These rugs are of exclusive designs, having been made specially to order for us. The prices are \$4, 5, 6, 7, 10 to 17. Italian Direct from Bel-Slumber Robes. lagio, Italy, in the most beautiful designs and colorings ever exhibited in this country. They come in plain,