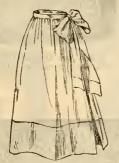

### LADIES' SKIRTS.

| No. 22. An all-wool novelty cloth dress skirt, in a handsome variety of light checks, fini | shed    |
|--------------------------------------------------------------------------------------------|---------|
| with velveteen                                                                             | \$2.75. |
| No. 23. An all-wool serge skirt, full width, with velveteen around bottom; blue            | and     |
| black                                                                                      | \$2.75. |
| No. 24. A handsome mohair dress skirt, full width, with velveteen around bottom; c         | olor,   |
| blue and black                                                                             | 2.75.   |
| No. 25. White duck and pure linen dress skirts, perfectly shaped and full width            | \$1.    |
| No. 26. Figured mohair dress skirt, of good quality, in a handsome line of patterns.       | 31.75.  |

### LADIES' SKIRTS.