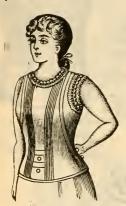

### LADIES' WAISTS.

- No. 34. Waist made of printed China, two plaits each side of back, full front with ten fine tucks five inches down from neck, three-point velvet bolero lined with China, plain sleeve with short puff, soft plaited bodice belt, bow in back; sleeve has four folds at muscle and point hand.

- No. 37. Made of black Japanese silks, with shirred jackets of same material, lined and boned.

### LADIES' WAISTS.

No. 38. A striped taffeta silk shirt waist, plaited back and fly front, in black and white stripes only.

No. 39. Long waist of black figured India, one plait each side of back, front has two rows of fine shirring at neck, round bolero edged with one-inch knife plaiting. Choker and soft choker with bow and two loops. Choker has square turn-over tabs at top each side. Leg-of-mutton sleeve.

- No. 40. Plain waist, full front, plaited collar and belt, made in a large variety of patterns, in striped Japanese wash silks, lined and boned.
- No. 42. Shirt waist made of changeable taffeta, two-point yoke back, two plaits each side, full front with four clusters of fine tucks from neck to bust, shirt sleeves and cuff buttons. \$5.50.