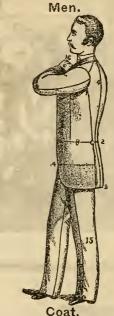

ering.

Be sure and follow directions for each garment.

Don't make too much allowance for growth, as our sizes are cut to the average boy, and are correct.

Be sure and give age as well as measure-

The proper way is to save size ticket, generally found on the garment, for future use, and, if growth is rapid, order one or two sizes larger.

In cases where we are unable to furnish samples, kindly describe pattern and colorings desired, and we will fill order in best possible manner.

When ordering, kindly remember to make first and second choice; in so doing, it will enable us in some cases to be more prompt in the delivery.

We have found it necessary to reserve a large amount of our stock entirely for our Mail Order Business.

This greatly aids in filling orders correctly and promptly.



#### Length, from 1 to 2,.....and 3,..... Arm, from 4 to 5,.....6,..... Around the breast, under the coat, 7,..... Around the waist, under the coat, 8,.....

Vest. Length, from 1 to 13, ..... Around the breast, under the coat, 7, ...... Around the waist, under the coat, 8, .......

Pantaloons. Outside seam, from top of waistband, 10, ..... Inside leg seam, from crotch, 12, ..... Around the waist, under the coat, 8, ..... Around the hips, under the coat, 14, ..... HEIGHT, ft.,.... Stooping shoulders? ..... WEIGHT, lbs..... Stands erect?.....

Answer YES or NO to the above.

Square shoulders?.....

AGE,..... Sloping shoulders ?.....

Kindly follow directions as above for each garment.

Self-measurement Rule for Costumes Made to Order only. But the following rules for self-measurement will