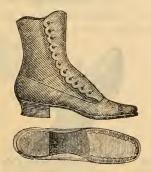

ne hand sewed and turned. The soles of this boot are guaranteed not to rip from the upper. Common sense last, plain toe. The same in Gipsy cut and front-laced. Sizes,  $2\frac{1}{2}$  to 7. Widths, AA to D. Price, \$3.

# LADIES' BOOTS, SHOES, AND SLIPPERS .- Continued.



No. 21. Ladies' Fine Vici Kid Buttoned Boots, on the new "Cornell" last, Goodyear welt, with patent calf tips, medium heels. Sizes, 2½ to 7. Widths, AA to D. Price, \$3.

Note.—Our grade of \$3 Goodyear welt boots is the most complete in this country. They are the

equal in style and fit of any "high grade" shoes sold anywhere at \$4 and 5.00.



No. 22. Ladies' Fine Vici Kid Buttoned and Front-laced Boots, with fine serge cloth toppings and patent calf tips, Goodyear welts. Sizes, 2½ to 7. Widths, AA to D. Price, \$3.



No. 23. Ladies' Vici Kid Buttoned and Front-laced Boots, slipper foxed, with tips of the same, made on the English Wankenphast last, low heels. Easy and comfortable. Sizes, 2½ to 8. Widths, AA to E. Price, \$3.



No. 24. Ladies' Tan Vici Kid Front-laced Boots, best Goodyear welt process, made on the new "Cornell" and narrow "Cornell" last, with military heels. Sizes, 2½, to 7. Widths, AA to D. Price, \$3.



No. 25. Ladies' Fine Vici Kid Frontlaced and Buttoned Boots, with patent calf tips, on Piccadilly last, Goodyear wells. Sizes, 2½ to 7. Widths, AA to D. Price, \$3.



No. 27. Ladies' Tan Kid Front-laced Boots, new London last. Sizes, 2½ to 7. Widths, A to D. Price, \$2.50.

# LADIES' BOOTS, SHOES, AND SLIPPERS.—Continued.





No. 29. Ladies' Tan Kid Front-laced Boots, on the new L