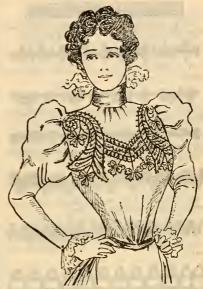

### LADIES' WAISTS.

- No. 34. Waist made of printed China, two plaits each side of back, full front with ten fine tucks five inches down from neck, three-point velvet bolero lined with China, plain sleeve with short puff, soft plaited bodice belt, bow in back; sleeve has four folds at muscle and point hand.