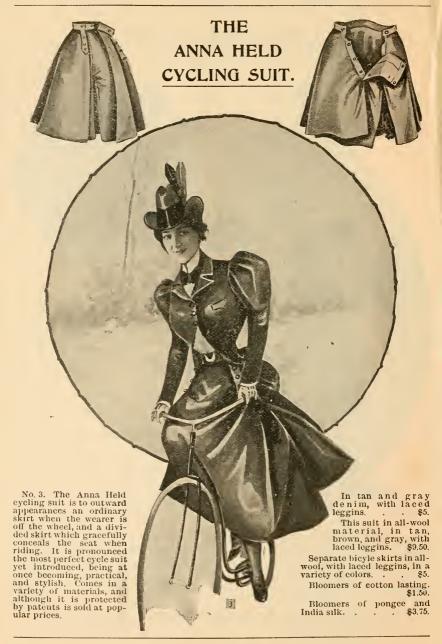

### BICYCLE SUITS.

Diamond Suit. No. 4. The Diamond skirt is divided in front and back, giving the wearer the same freedom of bloomers, with the advantage of having a garment which looks like an ordinary walking skirt, the folds being so arranged as to avoid the detection of division. The suit can be ordered with either style coat, as shown in cut.

This snit in all-wool material, colors brown and gray, with laced leggins. . . . . . . \$8.50.

\$7, 8, 9, 10

Brussels Net Face Veils, . . . 75c

crêpe border, . . . . . . . \$1