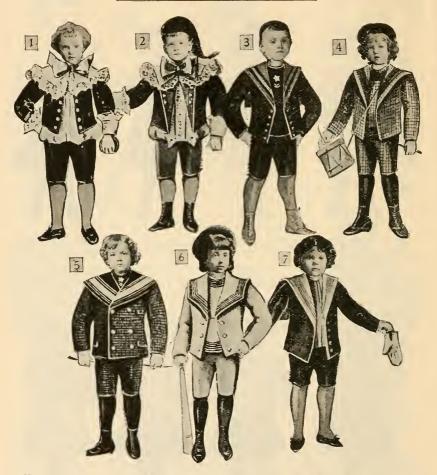

# JUVENILE NOVELTIES.

No. 1. Zouave suit of "Gold Medal" flanuel, blue, trimmed with black or white braid, also in gray and brown trimmed with black braid. Sizes, 3 to 6 years. Price, \$1.95.

No. 2. Zouave suit of an all-wool blue cheviot, color guaranteed, prettily braided. Sizes, 3 Price,

to 6 years. Price,
No. 3 Middy suit, all-wool blue cheviot, trimmed with black braid, also gray and brown
\$3.50.

plaids. Sizes, 3 to 8 years. Price, No. 4. Middy suit, all-wool, in the new Scotch effects and shades. Sizes, 3 to 7 years.

Price, \$4.95. No. 5. Reefer suit, strictly all-wool, of blue, brown, or gray mixtures. The shields are made of plain cloth with embroidered anchor, and are detachable. These suits have the wide sailor

eollar, prettily braided. Sizes, 3 to 8 years. Price. \$5. Better grades, \$6.50 and 7.50. No. 6. Middy suit, all-wool, in the new Scotch plaids, also plain blue; entirely new combinations. Price. \$6. No. 7. Middy suit, golden brown serge, heavily trimmed with soutache braid, also navy blue or the new heather inixtures. Sizes, 3 to 8 years. Prices, . . .