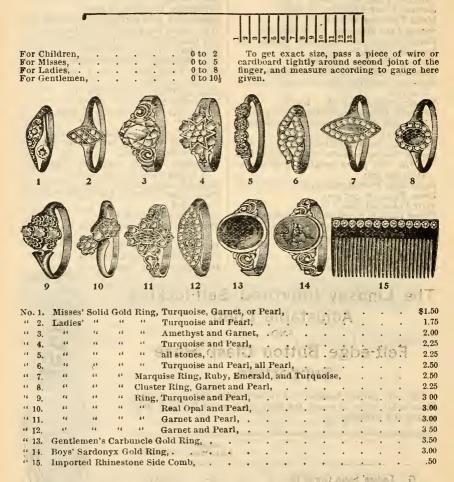

---------------------|-----------|
| G        | Ladies' Satin Gored Belt, Ladies', with Loop or Pin Top.                              | \$0.14              | \$0.70    |
| В        | Ladies', with Loop or Pin Top, Young Ladies', with Loop or Pin Top,                   | .12                 | .31       |
| CB<br>.G | Misses', with Loop or Pin Top, . Babies', with Loop or Pin Top, . Ladies' Gored Belt, | .10                 | .25       |
| 7 8      | Ladies' Shoulder Brace,                                                               | .25<br>.20          |           |
| 9        | Children's Shoulder Brace,                                                            | .18                 | -         |



R ... Con M. SZAM , NOTZOB ne insude of 13st cover.

#### JEWELRY.

Solid Gold Rings.





Sterling Silver Bracelets, plain and chased, \$1.25 each.



Ladies' Solid Gold Ring, \$1.25.



Ladies' Solid Gold Wedding Rings, 14K, ... \$3.75

#### JEWELRY .- Continued.

Solid Gold Scarf Pins.



No. 6. Solid Gold, all Pearls,
" 7. " " Turquoise and Pearl,
" 8. " " with Turq. and Pearl, Solid Gold, with Pearl, Pearls, 1.25 Knot Pin, with Turq. and Pearl, " Pearl, with Turq and Pearl, Amethyst and Pearl, 1.50



No 1. Sterling Silver Buckle, . . \$1.00 Nos. 4 and 5. Sterling, Oxidized, and Gold Plate Belt Pins, . With all-silk belting, 36 inches long, 1.50

Button, 150c



. 50c No 7. Sterling Silver Brooch Pin, . . 50c

Silver Brooch

tons,

and Enamel

No 9. Black Enamel Brooch Pin, . . 25c





Sterling Silver Top Side Comb, 50c. per pair.



Sterling Silver Shirt Waist Set, Be