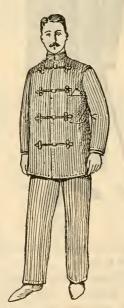

# YOUNG MEN'S CLOTHING.

No. 27. A very large assortment of patterns will be found in the "Avon" suit for the spring of 1897. All the new patterns and colorings, also plain blue and black cheviots. Sizes, 15 to 19 years. These suits are guaranteed strictly all-wool; and style, fit, and finish cannot be excelled. \$7.50. Better grades in imported Scotch mixtures. Price, . . . . . . . . . \$13.50.

No. 28. Young men's box coat, made from the very latest covert cloth in a new shade. An up-to-date coat throughout. Sizes, 15 to 19 years. Price, . \$10. Better grades, \$15 to 20. Boys' all-wool long trousers. Prices, . . . . . . . . . . . . \$1.50, 2 to 5.

# MEN'S CLOTHING.

No. 30. Men's saek suit, made from a strictly allwool serge in blue, color guaranteed; also in blue or black cheviot, faced well back with same, These suits are properly styled and finished, and fit perfectly. Regular sizes, 34 to 44. Price, . \$7.50.