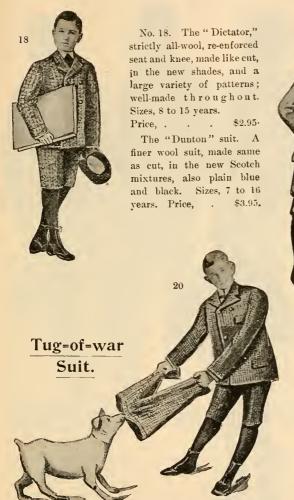

# BOYS' SUITS.

19

No. 19. The "Fen" bicycle suit for boys. Sizes, 8 to 16 years. Made like cut, from a wear resisting material, in the new Scotch tweed effects, strongly made throughout with re-enforced seat. Price, \$3.95. With cuff on tronsers, 50c extra.

Better grades in fine all-wool Scotch plaids and overplaids. Sizes, 6 to 16 years. Prices, . \$5, 7, 8, 10.

No. 20. Our famous Tug-of-war suit. Sizes, 8 to 16 years. Sixty different styles, re-enforced seat and knee. These suits are made with the regular double-breasted jacket. Special pains taken in selection of material. In all the new shades, small checks, plaids, and overplaids, also plain blue and black. This line was never more complete. Good value at \$7; our price, \$5. Extra trousers to match suit, \$1.50 extra.