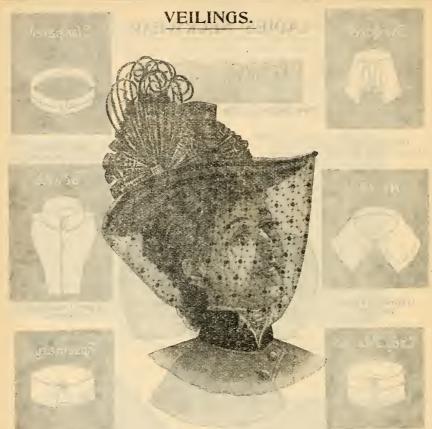

, Dressing Case, and Sideboard Covers, 18 x 36, 75c to \$1.50 each; 18 x 45, \$1.25 to 1.75 each; 18 x 54, \$1 to 2 each; 18 x 72, \$1.50 to 2 each.



No. 3. Cut Work Bureau Cover, 18 x 54 inches. Positively superior value, \$1 each.



No. 2. Irish Point Tidy, 16 x 16 inches. This beautiful design, 25c each.



No. 4. Russian Lace Tidy, 18 x 18 inches. This popular, effective pattern, 20c each.



Waitress's Cuff.

Three widths, 25c pair.

No. 78.

Waitress's Collar,

17c each,

Lady Adaline

LADIES' NECKWEAR.



New Marlboro Ruche. Per yard, 50c to \$1.25.



Linen Collar,  $12\frac{1}{2}$  to 25c each.



New Marlboro Sets, same as cut.



Linen Chemisette, 25c each,



Shirt Waist Collar, 12½c each.



Hamburg Wash Yoke, 50c to \$1.50 each.



New Hamburg Bolero Jacket, \$2.75 to 6.



Fancy thread spot, embroidered edge, plain figured centres, in all the new designs and novelties, 75, 87½c, \$1, 1.50, 1.75 to 2.50 per yard.

All the latest novelties in fancy mesh Tuxedo nets in single and double width, 20, 25, 37\frac{1}{2}, 50, 62\frac{1}{2}, 75c to \$1.25 per yard.

Latest novelties in soutfle nets, composition dot, black and colors, single or cluster spot, 27 inches wide, 50, 624c per vard.

Large and small chenille spot, in all colors, 27 inches wide, 50, 62½, and 75c per yard.

Mourning veilings a specialty, plain thread lace, 18 inches wide, plain, corded, and fancy crêpe edges,  $37\frac{1}{2}$ , 50,  $62\frac{1}{2}$ , 75,  $87\frac{1}{2}$ c per yard.

Brussels nets, single and double ground, 27 and 36 inches wide,  $37\frac{1}{2}$ , 50, 75c, \$1, 1.25 per yard