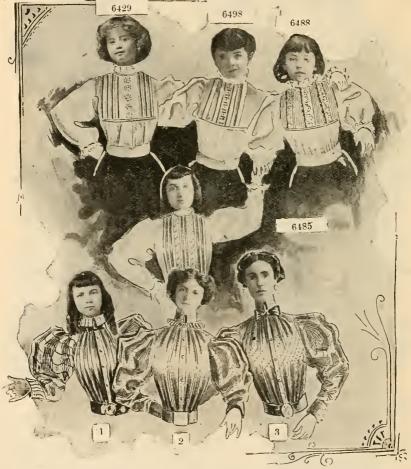

# CHILDREN'S SHIRT WAISTS AND GUIMPES.

No. 1. Percale shirt waist, full front and pointed yoke back, new sleeve, laundered collar and cuffs; assortment of colors Sizes, 8, 10, 12, 14, 16, and 18 years. Price, 50c.

No. 2. Percale shirt waist, full front and pointed yoke, new sleeve, laundered collar and cuffs, detachable collar; assortment of colors. Sizes, 8, 10, 12, 14, 16, and 18 years. Price, 75c.

No. 3. Fine quality of percale shirt waist, full front and pointed yoke back, new sleeve, laundered collar and cuffs, detachable collar; assortment of colors. Sizes, 8, 10, 12, 14, 16, and 18

years. Price,
We carry a better grade of waist in all the different styles of material, varying in price from \$1 to 2.50. 6429 6498

No. 6429. Child's guimpe, made of white lawn, with figured muslin insertion, tucked back 