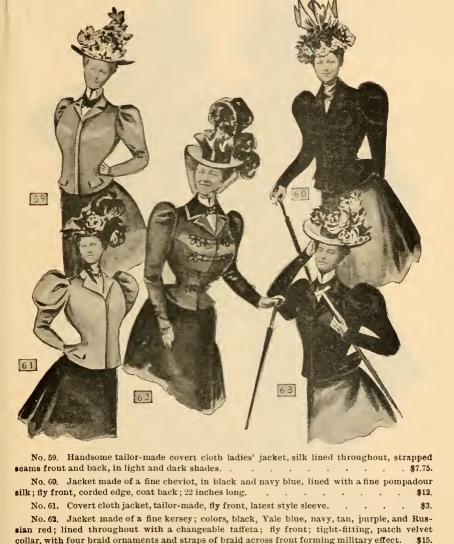

No. 48. Tailor-made cloth cape, three rows braid around collar, down both fronts, and around bottom of cape; all colors. . . . . \$1.75.

### LADIES' JACKETS.

oughly finished. . .

No. 63. Black all-wool diagonal jacket, lined throughout with black silk Rhadame, thor-

### LADIES' AND MISSES' MACKINTOSHES.

blue and brown mixture. \$3.75. No. 65A. Misses' two-cape single texture mackintosh; color, blue.

N. B.—In sending orders for rain garments, send bust measure and length of garment required from back of neck to bottom of skirt. Lengths of Ladies' mackintoshes, 54 to 62 inches. Lengths of Misses' and Children's mackintoshes, 36 to 52 inches.